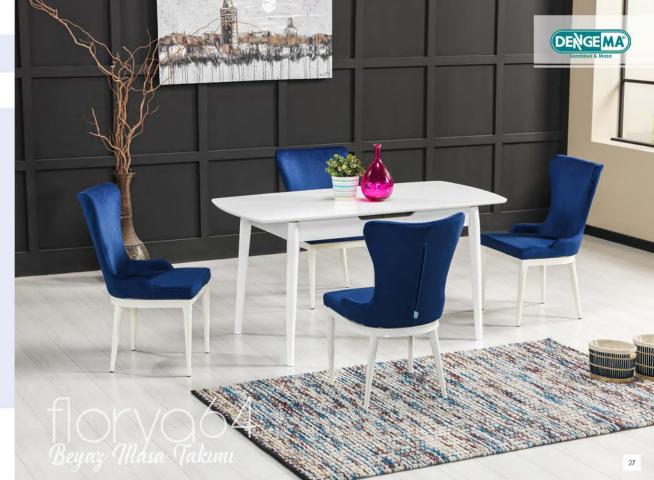

### flory064 Meşe Masa Takımı

"bordo zerafeti"

|          | En    | Boy    | Yükseldik | Ağırlık | Paket Ölçüsü | P. İçi Adet | Desi | M3   |
|----------|-------|--------|-----------|---------|--------------|-------------|------|------|
| Masa     | 80 cm | 126 cm | 70 cm     | 28 kg   | 84*127*19    | 1           | 66   | 0,2  |
| Pandakia | Et am | 60 am  | 00.00     | 0.7 to  | 48*76*72     |             | 66,4 | 0.47 |