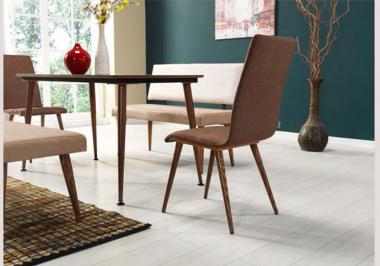

# FOR VO58 Beyaz Masa Takumi

"pembe ve beyaz aşkına"

Orag 115 Ceviz Masa Takum

"cevizin modern hali"

|          | En    | Boy    | Yükseklik | Ağırlık | Paket Ölçüsü         | P. İçi Adet | Desi       | M3   |
|----------|-------|--------|-----------|---------|----------------------|-------------|------------|------|
| Mass     | 75 cm | 130 cm | 83 cm     | 30 kg   | 94*138*16<br>23*7*76 | 1           | 58<br>4,07 | 0,18 |
| Sandalye | 43 cm | 58 cm  | 86 cm     | 6,8 kg  | 89,5*50*100          | 2           | 115,8      | 0,34 |

Orag 59 Ceviz Masa Takumi

"renklerin gücü"