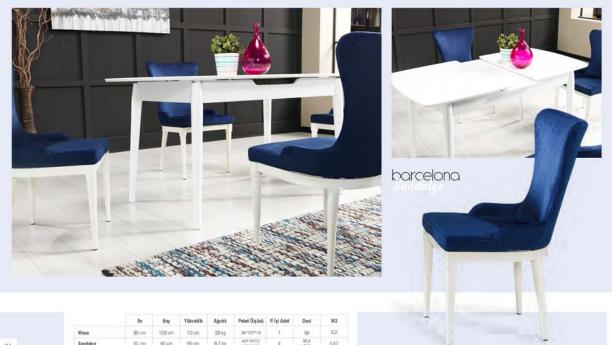

### NWOOD 19 Masa Takumu

"metalin en zarif hali"

|          | En    | Boy    | Yükseldik | Ağırlık | Paket Ölçüsü                 | P. İçi Adet | Desi         | M3   |
|----------|-------|--------|-----------|---------|------------------------------|-------------|--------------|------|
| Mass     | 80 cm | 140 cm | 79 cm     | 48,5 kg | 142,5*86,5*6,5<br>70,5*65*25 | 1           | 43,2<br>79,4 | 0,18 |
| Candakia | A2 cm | Et am  | 90 om     | 7630    | 25320806                     | 2           | 70.66        | 0.94 |