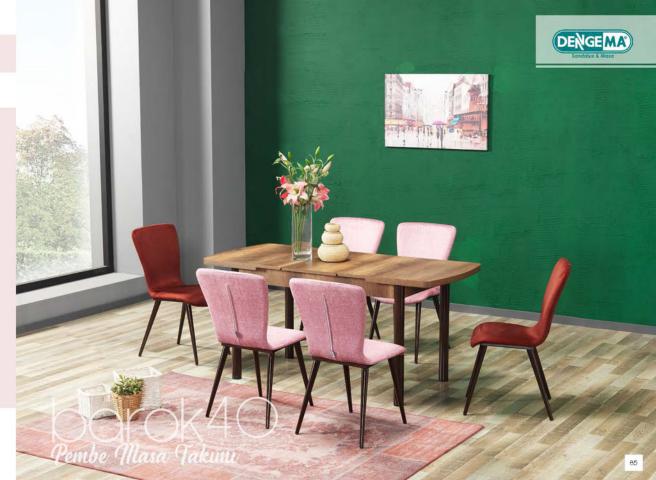

borok39

"kahve ve sari uvumu"

|    | Sau      | II (<br>1 Ma | or<br>sa T | Takın       | nu     |                                 |             | Karı                           | ve ve s | sarruyu | TIU         |  |  |  |
|----|----------|--------------|------------|-------------|--------|---------------------------------|-------------|--------------------------------|---------|---------|-------------|--|--|--|
|    |          | En           | Boy        | Yüka ekilik | Aprile | Paket Ölçüsü                    | P. Ici Adde | Dest                           | 143     | ne      | eon undalye |  |  |  |
|    | Masa     | 80 cm        | 130 cm     | 75 cm       | 27 kg  | 94*134*19<br>27*7*76            | 1           |                                | 0,21    |         | 1           |  |  |  |
|    | Sandalye | 48 cm        | 55 cm      | 89 cm       | 6,6 kg | 27*7*76<br>48*85*72<br>64*64*46 | 6           | 71,3<br>4,78<br>97,92<br>62,90 | 0,47    |         |             |  |  |  |
| 66 |          | 70.00        | 40 411     | 30.001      | 20.00  | 21.21.12                        | leave in a  | 62,80                          |         |         |             |  |  |  |