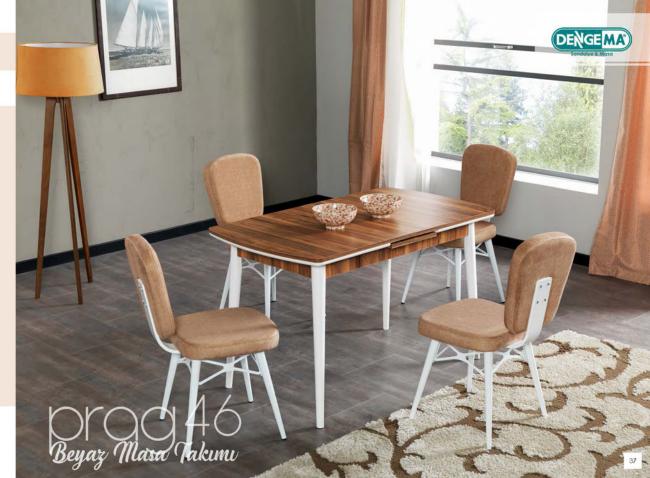

### OrOO 46 Beyaz Masa Takumi

"retro uyumu"

OrOO59 Beyaz Masa Takunu

"koyurengin asaleti"

|         | En    | Boy    | Yükseldik | Ağırlık | Paket Ölçüsü         | P. İçi Adet | Desi       | M3   |  |  |
|---------|-------|--------|-----------|---------|----------------------|-------------|------------|------|--|--|
| laca    | 75 cm | 130 cm | 83 cm     | 30 kg   | 94*139*16<br>23*7*76 | 1           | 58<br>4,07 | 0,18 |  |  |
| andalva | 45 cm | 56 cm  | Q4 em     | 6430    | 86*70*46             | 4           | 58,25      | 0.97 |  |  |