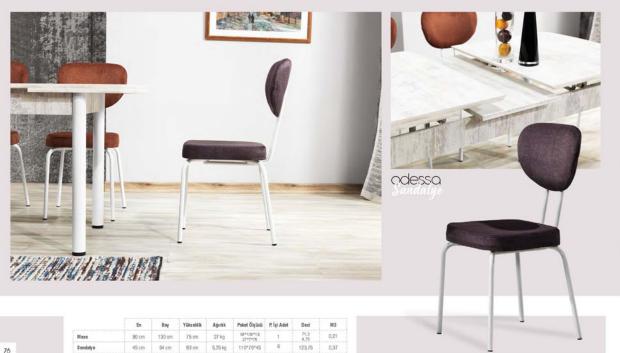

### OOTOK 4] Kapiçino Masa Takımı

"kahvenin gücü"

Ontik 41 Turuncu Masa Takumu

"beyaz saflığı"

Ontik 4 O Pembe Masa Takunu

"kırmızı uyumu"

Saru Masa Takumu

"tarz arayanlara"

|          | En    | Boy    | Yükseldik | Ağırlık | Paket Ölçüsü         | P. İçi Adet | Desi           | M3   |
|----------|-------|--------|-----------|---------|----------------------|-------------|----------------|------|
| Mass     | 80 cm | 130 cm | 75 cm     | 27 kg   | 94*136*19<br>27*7*76 | 1           | 71,3<br>4,78   | 0,21 |
| Sandalye | 46 cm | 52 cm  | 82 cm     | 6,3 kg  | 66*70*46             | 6           | 58,25<br>53,00 | 0,38 |