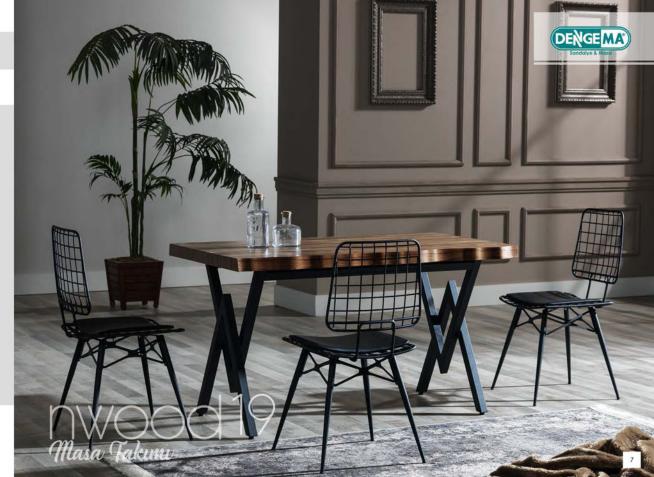

### NWOOD 19 Masa Takumu

"metalin en zarif hali"

|          | En    | Boy    | Yükseldik | Ağırlık | Paket Ölçüsü                 | P. İçi Adet | Desi         | M3   |
|----------|-------|--------|-----------|---------|------------------------------|-------------|--------------|------|
| Mass     | 80 cm | 140 cm | 79 cm     | 48,5 kg | 142,5*86,5*6,5<br>70,5*65*25 | 1           | 43,2<br>79,4 | 0,18 |
| Candakia | A2 cm | Et am  | 90 om     | 7630    | 25320806                     | 2           | 70.66        | 0.94 |