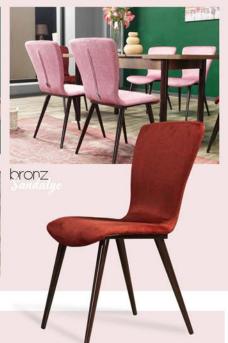

# FOR VO58 Beyaz Masa Takumi

"pembe ve beyaz aşkına"

Orag 115 Ceviz Masa Takum

"cevizin modern hali"

|          | En    | Boy    | Yükseklik | Ağırlık | Paket Ölçüsü         | P. İçi Adet | Desi       | M3   |
|----------|-------|--------|-----------|---------|----------------------|-------------|------------|------|
| Mass     | 75 cm | 130 cm | 83 cm     | 30 kg   | 94*138*16<br>23*7*76 | 1           | 58<br>4,07 | 0,18 |
| Sandalye | 43 cm | 58 cm  | 86 cm     | 6,8 kg  | 89,5*50*100          | 2           | 115,8      | 0,34 |