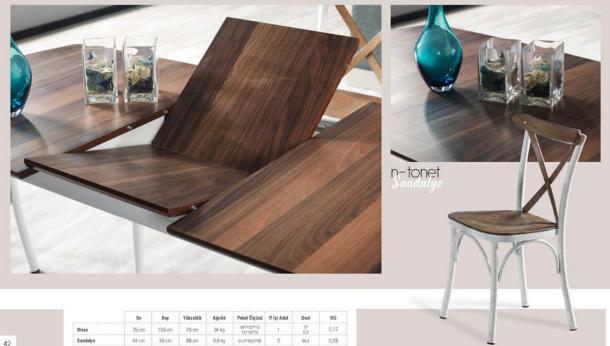

cm     | 6,8 kg  | 89,5*50*100          | 2           | 115,8      | 0,34 |



Orag 59 Ceviz Masa Takumi

"renklerin gücü"







### OrOO 46 Beyaz Masa Takumi

"retro uyumu"









OrOO59 Beyaz Masa Takunu

"koyurengin asaleti"





|         | En    | Boy    | Yükseldik | Ağırlık | Paket Ölçüsü         | P. İçi Adet | Desi       | M3   |  |  |
|---------|-------|--------|-----------|---------|----------------------|-------------|------------|------|--|--|
| laca    | 75 cm | 130 cm | 83 cm     | 30 kg   | 94*139*16<br>23*7*76 | 1           | 58<br>4,07 | 0,18 |  |  |
| andalva | 45 cm | 56 cm  | Q4 em     | 6430    | 86*70*46             | 4           | 58,25      | 0.97 |  |  |



## romo 20 Siyah Masa Takumu

"estetik hatlar"









"estetik ve zarif"

# roma 20 Beyaz Masa Takımı





"meşe ve haki uyumu"

### NOVO 59 Meşe Masa Takımı





|      | En    | Boy    | Yükseldik | Ağırlık | Paket Ölçüsü          | P. İçi Adet | Desi      | M3    |  |
|------|-------|--------|-----------|---------|-----------------------|-------------|-----------|-------|--|
| Masa | 80 cm | 126 cm | 75 cm     | 34 kg   | 84*132*10<br>16*16*74 | 1           | 37<br>6,5 | 0,123 |  |
|      |       | 2255   |           | 12.22   | 86470945              |             | 58.25     |       |  |













"zarif ve rahat"

### VİYONO Bank Takımı





|      | En    | Boy    | Yükseldik | Ağırlık | Paket Ölçüsü               | P. İçi Adet | Desi         | 143 |
|------|-------|--------|-----------|---------|----------------------------|-------------|--------------|-----|
| Masa | 80 cm | 120