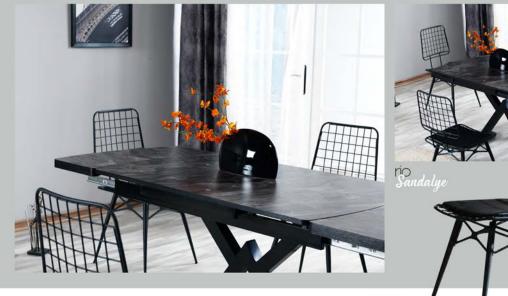

----|
| Mass     | 80 cm | 140 cm | 79 cm     | 48,5 kg | 142,5*86,5*6,5<br>70,5*65*25 | 1           | 43,2<br>79,4 | 0,18 |
| Candakia | A2 cm | Et am  | 90 om     | 7630    | 25320806                     | 2           | 70.66        | 0.94 |



NWOOD 20 Masa Takumi

"kahverenginin gücü"









"renklerin sıcaklığı"







|         | En    |        |       |         | Paket Ölçüsü         |   |       | M3   |  |
|---------|-------|--------|-------|---------|----------------------|---|-------|------|--|
| Mass    | 80 cm | 120 cm | 79 cm | 41,0 kg | 85*125*14<br>85*72*7 | 1 | 60,6  | 0,18 |  |
| Bendaha | ED    | 00.00  | 07.00 | 0.75 to | TOMOTHERS            | 0 | 00.00 | orn  |  |



TOKYO 63 Siyah Masa Takumi

`siyahın şıklığı"









"zarif ve estetik"

### TOKYO 19 Masa Takumu







## TOKYO50 Beyaz Masa Takumu

"pembe ve turkuazın uyumu"









TOKYO 63 Beyaz Masa Takumi

"beyaz asalet"





### flory064 Meşe Masa Takımı

"bordo zerafeti"





|          | En    | Boy    | Yükseldik | Ağırlık | Paket Ölçüsü | P. İçi Adet | Desi | M3   |
|----------|-------|--------|-----------|---------|--------------|-------------|------|------|
| Masa     | 80 cm | 126 cm | 70 cm     | 28 kg   | 84*127*19    | 1           | 66   | 0,2  |
| Pandakia | Et am | 60 am  | 00.00     | 0.7 to  | 48*76*72     |             | 66,4 | 0.47 |



### flory046 Meşe Masa Takımı

"modern hatlar"





## flory058 Meşe Masa Takımı

"meşe zarifliği"









Flory064
Beyaz Masa Takumi

"mavi ve beyazın uyumu"





flory046 Beyaz Masa Takumi

"parlak renkler"





|          | En    | Boy    |