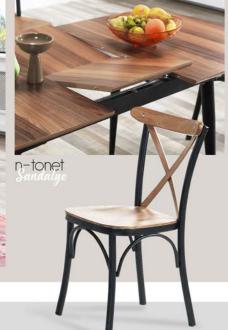

| 58<br>4,07 | 0,18 |
| Sandalye | 43 cm | 58 cm  | 86 cm     | 6,8 kg  | 89,5*50*100          | 2           | 115,8      | 0,34 |



Orag 59 Ceviz Masa Takumi

"renklerin gücü"







### OrOO 46 Beyaz Masa Takumi

"retro uyumu"









OrOO59 Beyaz Masa Takunu

"koyurengin asaleti"





|         | En    | Boy    | Yükseldik | Ağırlık | Paket Ölçüsü         | P. İçi Adet | Desi       | M3   |  |  |
|---------|-------|--------|-----------|---------|----------------------|-------------|------------|------|--|--|
| laca    | 75 cm | 130 cm | 83 cm     | 30 kg   | 94*139*16<br>23*7*76 | 1           | 58<br>4,07 | 0,18 |  |  |
| andalva | 45 cm | 56 cm  | Q4 em     | 6430    | 86*70*46             | 4           | 58,25      | 0.97 |  |  |



## romo 20 Siyah Masa Takumu

"estetik hatlar"









"estetik ve zarif"

# roma 20 Beyaz Masa Takımı





"meşe ve haki uyumu"

### NOVO 59 Meşe Masa Takımı





|      | En    | Boy    | Yükseldik | Ağırlık | Paket Ölçüsü          | P. İçi Adet | Desi      | M3    |  |
|------|-------|--------|-----------|---------|-----------------------|-------------|-----------|-------|--|
| Masa | 80 cm | 126 cm | 75 cm     | 34 kg   | 84*132*10<br>16*16*74 | 1           | 37<br>6,5 | 0,123 |  |
|      |       | 2255   |           | 12.22   | 86470945              |             | 58.25     |       |  |













"zarif ve rahat"

### VİYONO Bank Takımı





|      | En    | Boy    | Yükseldik | Ağırlık | Paket Ölçüsü               | P. İçi Adet | Desi         | 143 |
|------|-------|--------|-----------|---------|----------------------------|--