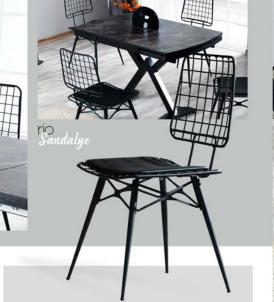

--|
| Mass     | 80 cm | 140 cm | 79 cm     | 48,5 kg | 142,5*86,5*6,5<br>70,5*65*25 | 1           | 43,2<br>79,4 | 0,18 |
| Candakia | A2 cm | Et am  | 90 om     | 7630    | 25320806                     | 2           | 70.66        | 0.94 |



NWOOD 20 Masa Takumi

"kahverenginin gücü"









"renklerin sıcaklığı"







|         | En    |        |       |         | Paket Ölçüsü         |   |       | M3   |  |
|---------|-------|--------|-------|---------|----------------------|---|-------|------|--|
| Mass    | 80 cm | 120 cm | 79 cm | 41,0 kg | 85*125*14<br>85*72*7 | 1 | 60,6  | 0,18 |  |
| Bendaha | ED    | 00.00  | 07.00 | 0.75 to | TOMOTHERS            | 0 | 00.00 | orn  |  |



TOKYO 63 Siyah Masa Takumi

`siyahın şıklığı"









"zarif ve estetik"

### TOKYO 19 Masa Takumu







## TOKYO50 Beyaz Masa Takumu

"pembe ve turkuazın uyumu"









TOKYO 63 Beyaz Masa Takumi

"beyaz asalet"





### flory064 Meşe Masa Takımı

"bordo zerafeti"





|          | En    | Boy    | Yükseldik | Ağırlık | Paket Ölçüsü | P. İçi Adet | Desi | M3   |
|----------|-------|--------|-----------|---------|--------------|-------------|------|------|
| Masa     | 80 cm | 126 cm | 70 cm     | 28 kg   | 84*127*19    | 1           | 66   | 0,2  |
| Pandakia | Et am | 60 am  | 00.00     | 0.7 to  | 48*76*72     |             | 66,4 | 0.47 |



### flory046 Meşe Masa Takımı

"modern hatlar"





## flory058 Meşe Masa Takımı

"meşe zarifliği"









Flory064
Beyaz Masa Takumi

"mavi ve beyazın uyumu"





flory046 Beyaz Masa Takumi

"parlak renkler"





|          | En    | Boy    | Y