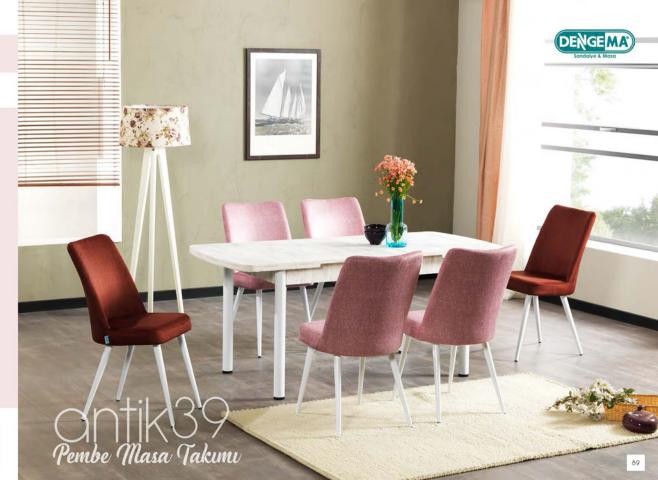

## OOTOK 39 Pembe Masa Takunu

"sıcacık ve sempatik"

|          | En    | Boy    | Yükseldik | Ağırlık | Paket Ölçüsü         | P. Içi Adet | Desi           | M3   |
|----------|-------|--------|-----------|---------|----------------------|-------------|----------------|------|
| Mass     | 80 cm | 130 cm | 75 cm     | 27 kg   | 94*134*19<br>27*7*76 | 1           | 71,3<br>4,78   | 0,21 |
| Sandalye | 48 cm | 55 cm  | 89 cm     | 6,6 kg  | 48*85*72<br>54*64*46 | 6           | 97,92<br>62,90 | 0,47 |