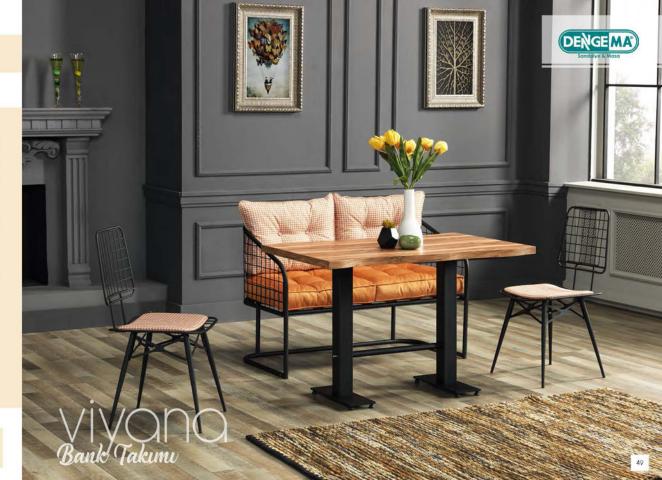

### VİYONO Bank Takımı

|      | En    | Boy    | Yükseldik | Ağırlık | Paket Ölçüsü               | P. İçi Adet | Desi         | 143 |
|------|-------|--------|-----------|---------|----------------------------|-------------|--------------|-----|
| Masa | 80 cm | 120 cm | 76 cm     | 38,9 kg | 82,6*122,6*6,5<br>38*76*15 | 1.          | 21,9<br>14,5 | 0,1 |
|      |       |        |           |         |                            |             |              |     |

VİYANA Çay Seti

"önce rahatlık diyenlere"

OOLIS Meşe Bank Takımı

"meşe dokusu"

"sade ve sağlam"