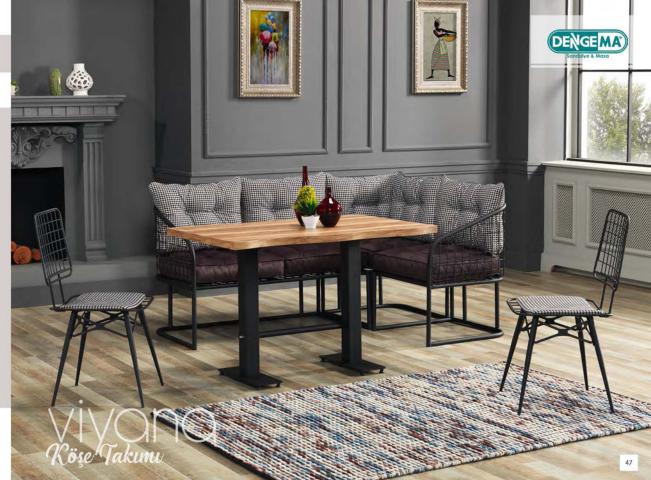

### VİYONO Bank Takımı

|      | En    | Boy    | Yükseldik | Ağırlık | Paket Ölçüsü               | P. İçi Adet | Desi         | 143 |
|------|-------|--------|-----------|---------|----------------------------|-------------|--------------|-----|
| Masa | 80 cm | 120 cm | 76 cm     | 38,9 kg | 82,6*122,6*6,5<br>38*76*15 | 1.          | 21,9<br>14,5 | 0,1 |
|      |       |        |           |         |                            |             |              |     |

VİYANA Çay Seti

"önce rahatlık diyenlere"

OOLIS Meşe Bank Takımı

"meşe dokusu"

"sade ve sağlam"