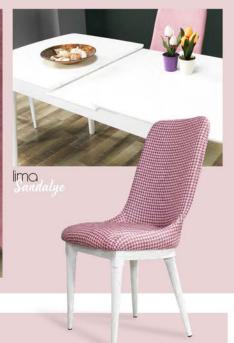

84*127*19    | 1           | 66   | 0,2  |
| Pandakia | Et am | 60 am  | 00.00     | 0.7 to  | 48*76*72     |             | 66,4 | 0.47 |



### flory046 Meşe Masa Takımı

"modern hatlar"





## flory058 Meşe Masa Takımı

"meşe zarifliği"









Flory064
Beyaz Masa Takumi

"mavi ve beyazın uyumu"





flory046 Beyaz Masa Takumi

"parlak renkler"





|          | En    | Boy    | Yükseldik | Ağırlık | Paket Ölçüsü | P. İçi Adet | Desi  | M3   |
|----------|-------|--------|-----------|---------|--------------|-------------|-------|------|
| Masa     | 80 cm | 126 cm | 70 cm     | 28 kg   | 84*127*19    | 1           | 66    | 0,2  |
| Sandalve | 44 cm | 58 cm  | 89 cm     | 6.7 km  | 45*70*45     | 4           | 47,25 | 0.39 |



# FOR VO58 Beyaz Masa Takumi

"pembe ve beyaz aşkına"









Orag 115 Ceviz Masa Takum

"cevizin modern hali"





|          | En    | Boy    | Yükseklik | Ağırlık | Paket Ölçüsü         | P. İçi Adet | Desi       | M3   |
|----------|-------|--------|-----------|---------|----------------------|-------------|------------|------|
| Mass     | 75 cm | 130 cm | 83 cm     | 30 kg   | 94*138*16<br>23*7*76 | 1           | 58<br>4,07 | 0,18 |
| Sandalye | 43 cm | 58 cm  | 86 cm     | 6,8 kg  | 89,5*50*100          | 2           | 115,8      | 0,34 |



Orag 59 Ceviz Masa Takumi

"renklerin gücü"







### OrOO 46 Beyaz Masa Takumi

"retro uyumu"









OrOO59 Beyaz Masa Takunu

"koyurengin asaleti"





|         | En    | Boy    | Yükseldik | Ağırlık | Paket Ölçüsü         | P. İçi Adet | Desi       | M3   |  |  |
|---------|-------|--------|--