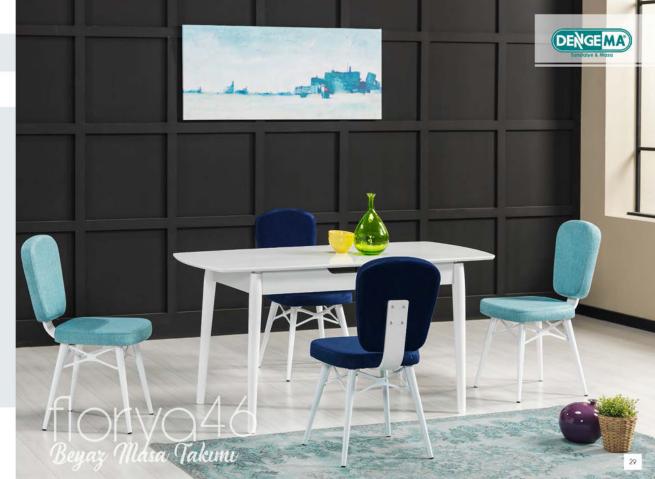

-----|
| Masa     | 80 cm | 126 cm | 70 cm     | 28 kg   | 84*127*19    | 1           | 66   | 0,2  |
| Pandakia | Et am | 60 am  | 00.00     | 0.7 to  | 48*76*72     |             | 66,4 | 0.47 |



### flory046 Meşe Masa Takımı

"modern hatlar"





## flory058 Meşe Masa Takımı

"meşe zarifliği"









Flory064
Beyaz Masa Takumi

"mavi ve beyazın uyumu"





flory046 Beyaz Masa Takumi

"parlak renkler"





|          | En    | Boy    | Yükseldik | Ağırlık | Paket Ölçüsü | P. İçi Adet | Desi  | M3   |
|----------|-------|--------|-----------|---------|--------------|-------------|-------|------|
| Masa     | 80 cm | 126 cm | 70 cm     | 28 kg   | 84*127*19    | 1           | 66    | 0,2  |
| Sandalve | 44 cm | 58 cm  | 89 cm     | 6.7 km  | 45*70*45     | 4           | 47,25 | 0.39 |



# FOR VO58 Beyaz Masa Takumi

"pembe ve beyaz aşkına"









Orag 115 Ceviz Masa Takum

"cevizin modern hali"





|          | En    | Boy    | Yükseklik | Ağırlık | Paket Ölçüsü         | P. İçi Adet | Desi       | M3   |
|----------|-------|--------|-----------|---------|----------------------|-------------|------------|------|
| Mass     | 75 cm | 130 cm | 83 cm     | 30 kg   | 94*138*16<br>23*7*76 | 1           | 58<br>4,07 | 0,18 |
| Sandalye | 43 cm | 58 cm  | 86 cm     | 6,8 kg  | 89,5*50*100          | 2           | 115,8      | 0,34 |



Orag 59 Ceviz Masa Takumi

"renklerin gücü"







### OrOO 46 Beyaz Masa Takumi

"retro uyumu"









OrOO59 Beyaz Masa Takunu

"koyurengin asaleti"





|         | En    | Boy    | Yükseldik | Ağırlık | Paket Ölçüsü         | P. İçi Adet