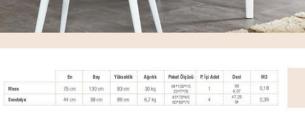

# FOR VO58 Beyaz Masa Takumi

"pembe ve beyaz aşkına"

Orag 115 Ceviz Masa Takum

"cevizin modern hali"

|          | En    | Boy    | Yükseklik | Ağırlık | Paket Ölçüsü         | P. İçi Adet | Desi       | M3   |
|----------|-------|--------|-----------|---------|----------------------|-------------|------------|------|
| Mass     | 75 cm | 130 cm | 83 cm     | 30 kg   | 94*138*16<br>23*7*76 | 1           | 58<br>4,07 | 0,18 |
| Sandalye | 43 cm | 58 cm  | 86 cm     | 6,8 kg  | 89,5*50*100          | 2           | 115,8      | 0,34 |