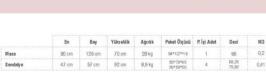

### NWOOD 19 Masa Takumu

"metalin en zarif hali"

|          | En    | Boy    | Yükseldik | Ağırlık | Paket Ölçüsü                 | P. İçi Adet | Desi         | M3   |
|----------|-------|--------|-----------|---------|------------------------------|-------------|--------------|------|
| Mass     | 80 cm | 140 cm | 79 cm     | 48,5 kg | 142,5*86,5*6,5<br>70,5*65*25 | 1           | 43,2<br>79,4 | 0,18 |
| Candakia | A2 cm | Et am  | 90 om     | 7630    | 25320806                     | 2           | 70.66        | 0.94 |