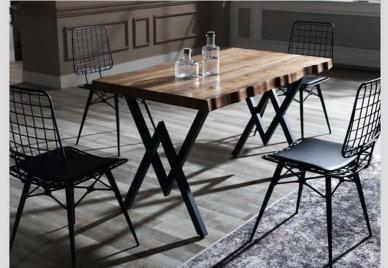

### NWOOD 19 Masa Takumu

"metalin en zarif hali"

|          | En    | Boy    | Yükseldik | Ağırlık | Paket Ölçüsü                 | P. İçi Adet | Desi         | M3   |
|----------|-------|--------|-----------|---------|------------------------------|-------------|--------------|------|
| Mass     | 80 cm | 140 cm | 79 cm     | 48,5 kg | 142,5*86,5*6,5<br>70,5*65*25 | 1           | 43,2<br>79,4 | 0,18 |
| Candakia | A2 cm | Et am  | 90 om     | 7630    | 25320806                     | 2           | 70.66        | 0.94 |