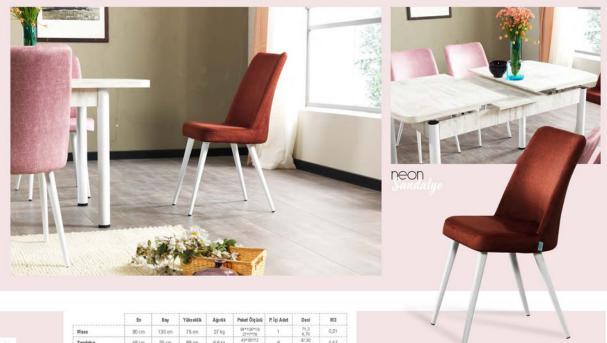

borok39

"kahve ve sari uvumu"

|    | Sau      | II (<br>1 Ma | or<br>sa T | Takın       | nu     |                                 |             | Karı                           | ve ve s | sarruyu | TIU         |  |  |  |
|----|----------|--------------|------------|-------------|--------|---------------------------------|-------------|--------------------------------|---------|---------|-------------|--|--|--|
|    |          | En           | Boy        | Yüka ekilik | Aprile | Paket Ölçüsü                    | P. Ici Adde | Dest                           | 143     | ne      | eon undalye |  |  |  |
|    | Masa     | 80 cm        | 130 cm     | 75 cm       | 27 kg  | 94*134*19<br>27*7*76            | 1           |                                | 0,21    |         | 1           |  |  |  |
|    | Sandalye | 48 cm        | 55 cm      | 89 cm       | 6,6 kg | 27*7*76<br>48*85*72<br>64*64*46 | 6           | 71,3<br>4,78<br>97,92<br>62,90 | 0,47    |         |             |  |  |  |
| 66 |          | 70.00        | 40 411     | 30.001      | 20.00  | 21.21.12                        | leave in a  | 62,80                          |         |         |             |  |  |  |