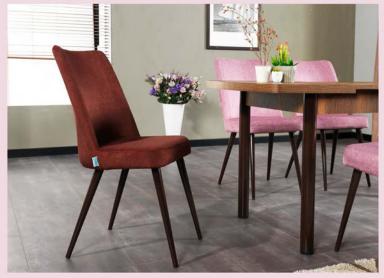

64*12<br>74*15*15<br>50 cm 115 cm 90 cm 25 kg 07*17*17*42 | 80 cm 140 cm 74 cm 21 kg (8*144*12 71*15*15 1 1 1 1 1 1 1 1 1 1 1 1 1 1 1 1 | 80 cm 140 cm 74 cm 21 kg 21 kg 14 12 5,5<br>50 cm 115 cm 90 cm 25 kg 17 17 17 2 2 0,3 |  |





### Ontik 39 Turkuaz Masa Takum

"mavi şıklığı"





|          | En    | Boy    | Yükseldik | Ağırlık | Paket Ölçüsü         | P. İçi Adet | Desi         | M3   |  |
|----------|-------|--------|-----------|---------|----------------------|-------------|--------------|------|--|
| Mass     | 80 cm | 130 cm | 75 cm     | 27 kg   | 94*134*19<br>27*7*76 | 1           | 71,3<br>4,78 | 0,21 |  |
| Candalus |       |        | 90 000    |         | 48*85*72             |             | 97,92        |      |  |



## OOTOK 39 Pembe Masa Takunu

"sıcacık ve sempatik"





|          | En    | Boy    | Yükseldik | Ağırlık | Paket Ölçüsü         | P. Içi Adet | Desi           | M3   |
|----------|-------|--------|-----------|---------|----------------------|-------------|----------------|------|
| Mass     | 80 cm | 130 cm | 75 cm     | 27 kg   | 94*134*19<br>27*7*76 | 1           | 71,3<br>4,78   | 0,21 |
| Sandalye | 48 cm | 55 cm  | 89 cm     | 6,6 kg  | 48*85*72<br>54*64*46 | 6           | 97,92<br>62,90 | 0,47 |



borok39

"kahve ve sari uvumu"



|    | Sau      | II (<br>1 Ma | or<br>sa T | Takın       | nu     |                                 |             | Karı                           | ve ve s | sarruyu | TIU         |  |  |  |
|----|----------|--------------|------------|-------------|--------|---------------------------------|------------