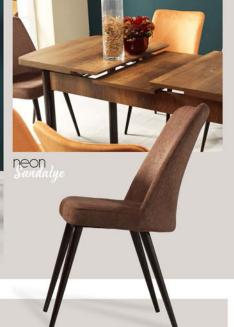

------------|------|--|
| Mass     | 80 cm | 130 cm | 75 cm     | 27 kg   | 94*134*19<br>27*7*76 | 1           | 71,3<br>4,78 | 0,21 |  |
| Candalus |       |        | 90 000    |         | 48*85*72             |             | 97,92        |      |  |



## OOTOK 39 Pembe Masa Takunu

"sıcacık ve sempatik"





|          | En    | Boy    | Yükseldik | Ağırlık | Paket Ölçüsü         | P. Içi Adet | Desi           | M3   |
|----------|-------|--------|-----------|---------|----------------------|-------------|----------------|------|
| Mass     | 80 cm | 130 cm | 75 cm     | 27 kg   | 94*134*19<br>27*7*76 | 1           | 71,3<br>4,78   | 0,21 |
| Sandalye | 48 cm | 55 cm  | 89 cm     | 6,6 kg  | 48*85*72<br>54*64*46 | 6           | 97,92<br>62,90 | 0,47 |



borok39

"kahve ve sari uvumu"



|    | Sau      | II (<br>1 Ma | or<br>sa T | Takın       | nu     |                                 |             | Karı                           | ve ve s | sarruyu | TIU         |  |  |  |
|----|----------|--------------|------------|-------------|--------|---------------------------------|-------------|--------------------------------|---------|---------|-------------|--|--|--|
|    |          | En           | Boy        | Yüka ekilik | Aprile | Paket Ölçüsü                    | P. Ici Adde | Dest                           | 143     | ne      | eon undalye |  |  |  |
|    | Masa     | 80 cm        | 130 cm     | 75 cm       | 27 kg  | 94*134*19<br>27*7*76            | 1           |                                | 0,21    |         | 1           |  |  |  |
|    | Sandalye | 48 cm