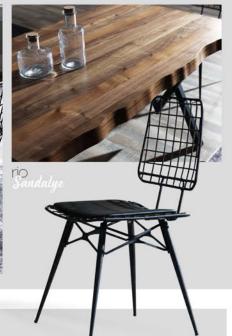

### NWOOD 19 Masa Takumu

"metalin en zarif hali"

|          | En    | Boy    | Yükseldik | Ağırlık | Paket Ölçüsü                 | P. İçi Adet | Desi         | M3   |
|----------|-------|--------|-----------|---------|------------------------------|-------------|--------------|------|
| Mass     | 80 cm | 140 cm | 79 cm     | 48,5 kg | 142,5*86,5*6,5<br>70,5*65*25 | 1           | 43,2<br>79,4 | 0,18 |
| Candakia | A2 cm | Et am  | 90 om     | 7630    | 25320806                     | 2           | 70.66        | 0.94 |