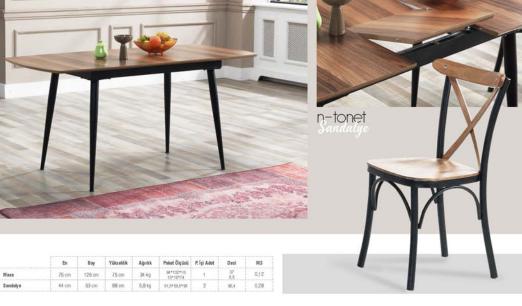

58<br>4,07 | 0,18 |
| Sandalye | 43 cm | 58 cm  | 86 cm     | 6,8 kg  | 89,5*50*100          | 2           | 115,8      | 0,34 |



Orag 59 Ceviz Masa Takumi

"renklerin gücü"







### OrOO 46 Beyaz Masa Takumi

"retro uyumu"









OrOO59 Beyaz Masa Takunu

"koyurengin asaleti"





|         | En    | Boy    | Yükseldik | Ağırlık | Paket Ölçüsü         | P. İçi Adet | Desi       | M3   |  |  |
|---------|-------|--------|-----------|---------|----------------------|-------------|------------|------|--|--|
| laca    | 75 cm | 130 cm | 83 cm     | 30 kg   | 94*139*16<br>23*7*76 | 1           | 58<br>4,07 | 0,18 |  |  |
| andalva | 45 cm | 56 cm  | Q4 em     | 6430    | 86*70*46             | 4           | 58,25      | 0.97 |  |  |



## romo 20 Siyah Masa Takumu

"estetik hatlar"









"estetik ve zarif"

# roma 20 Beyaz Masa Takımı





"meşe ve haki uyumu"

### NOVO 59 Meşe Masa Takımı





|      | En    | Boy    | Yükseldik | Ağırlık | Paket Ölçüsü          | P. İçi Adet | Desi      | M3    |  |
|------|-------|--------|-----------|---------|-----------------------|-------------|-----------|-------|--|
| Masa | 80 cm | 126 cm | 75 cm     | 34 kg   | 84*132*10<br>16*16*74 | 1           | 37<br>6,5 | 0,123 |  |
|      |       | 2255   |           | 12.22   | 86470945              |             | 58.25     |       |  |













"zarif ve rahat"

### VİYONO Bank Takımı





|      | En    | Boy    | Yükseldik | Ağırlık | Paket Ölçüsü               | P. İçi Adet | Desi         | 143 |
|------|-------|--------|-----------|---------|----------------------------|----