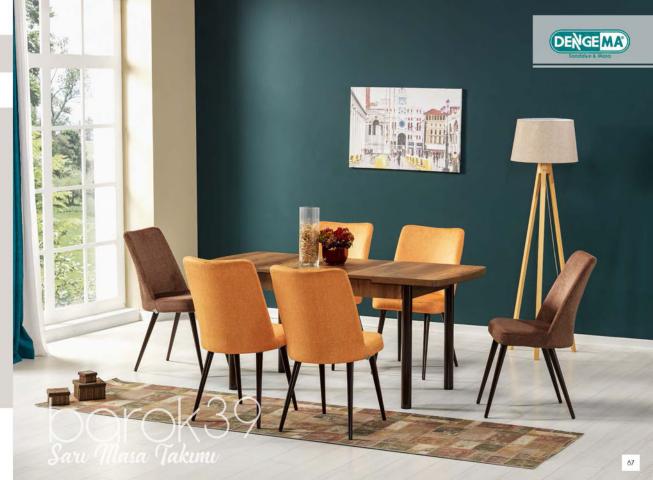

borok39

"kahve ve sari uvumu"

|    | Sau      | II (<br>1 Ma | or<br>sa T | Takın       | nu     |                                 |             | Karı                           | ve ve s | sarruyu | TIU         |  |  |  |
|----|----------|--------------|------------|-------------|--------|---------------------------------|-------------|--------------------------------|---------|---------|-------------|--|--|--|
|    |          | En           | Boy        | Yüka ekilik | Aprile | Paket Ölçüsü                    | P. Ici Adde | Dest                           | 143     | ne      | eon undalye |  |  |  |
|    | Masa     | 80 cm        | 130 cm     | 75 cm       | 27 kg  | 94*134*19<br>27*7*76            | 1           |                                | 0,21    |         | 1           |  |  |  |
|    | Sandalye | 48 cm        | 55 cm      | 89 cm       | 6,6 kg | 27*7*76<br>48*85*72<br>64*64*46 | 6           | 71,3<br>4,78<br>97,92<br>62,90 | 0,47    |         |             |  |  |  |
| 66 |          | 70.00        | 40 411     | 30.001      | 20.00  | 21.21.12                        | leave in a  | 62,80                          |         |         |             |  |  |  |