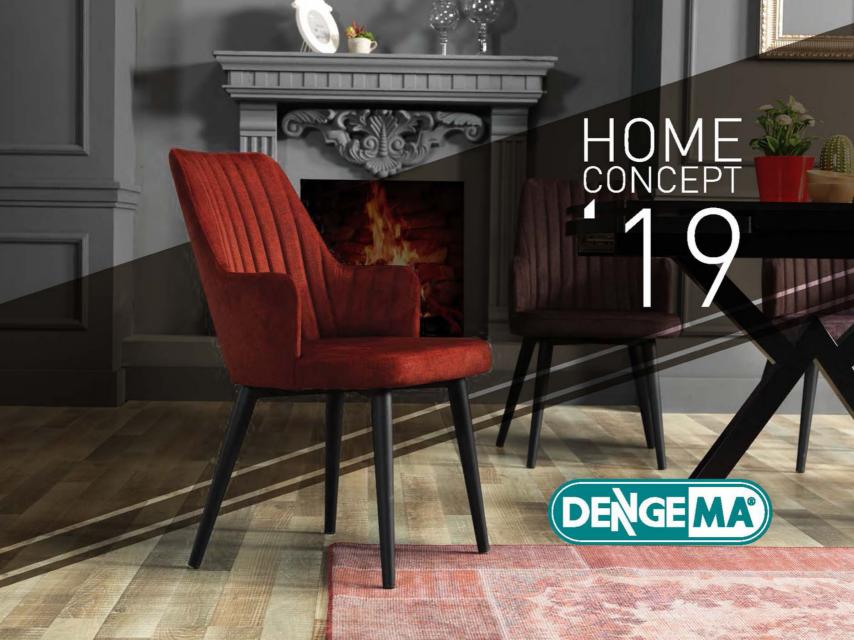

## NWOOD 115 Masa Takumi

"ahşabın asaleti"





### NWOOD 19 Masa Takumu

"metalin en zarif hali"





|          | En    | Boy    | Yükseldik | Ağırlık | Paket Ölçüsü                 | P. İçi Adet | Desi         | M3   |
|----------|-------|--------|-----------|---------|------------------------------|-------------|--------------|------|
| Mass     | 80 cm | 140 cm | 79 cm     | 48,5 kg | 142,5*86,5*6,5<br>70,5*65*25 | 1           | 43,2<br>79,4 | 0,18 |
| Candakia | A2 cm | Et am  | 90 om     | 7630    | 25320806                     | 2           | 70.66        | 0.94 |



NWOOD 20 Masa Takumi

"kahverenginin gücü"









"renklerin sıcaklığı"







|         | En    |        |       |         | Paket Ölçüsü         |   |       | M3   |  |
|---------|-------|--------|-------|----