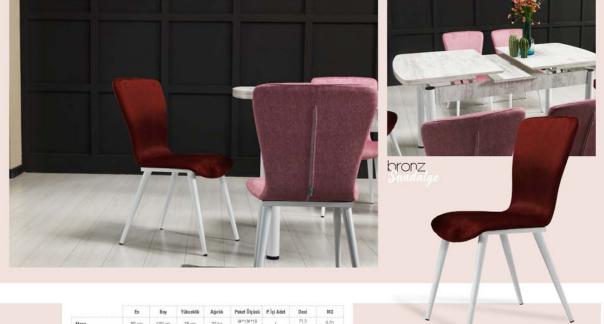

>27*7*76            | 1           |                                | 0,21    |         | 1           |  |  |  |
|    | Sandalye | 48 cm        | 55 cm      | 89 cm       | 6,6 kg | 27*7*76<br>48*85*72<br>64*64*46 | 6           | 71,3<br>4,78<br>97,92<br>62,90 | 0,47    |         |             |  |  |  |
| 66 |          | 70.00        | 40 411     | 30.001      | 20.00  | 21.21.12                        | leave in a  | 62,80                          |         |         |             |  |  |  |



ONTIK 39 Pembe Masa Takumu

"pembe duruluğu"





borok 41 Saru Masa Takumi

"krom tarzı"





Ontik 41 Pembe Masa Takum

"beyazın duruluğu"





### OOTOK 4] Kapiçino Masa Takımı

"kahvenin gücü"





Ontik 41 Turuncu Masa Takumu

"beyaz saflığı"





Ontik 4 O Pembe Masa Takunu

"kırmızı uyumu"





Saru Masa Takumu

"tarz arayanlara"





|          | En    | Boy    | Yükseldik | Ağırlık | Paket Ölçüsü         | P. İçi Adet | Desi           | M3   |
|----------|-------|--------|-----------|---------|----------------------|-------------|----------------|------|
| Mass     | 80 cm | 130 cm | 75 cm     | 27 kg   | 94*136*19<br>27*7*76 | 1           | 71,3<br>4,78   | 0,21 |
| Sandalye | 46 cm | 52 cm  | 82 cm     | 6,3 kg  | 66*70*46             | 6           | 58,25<br>53,00 | 0,38 |



Ontik 4 O Turkuaz Masa Takumi

"turkuaz sadeliği"





"soft ve kahve birlikteliği"