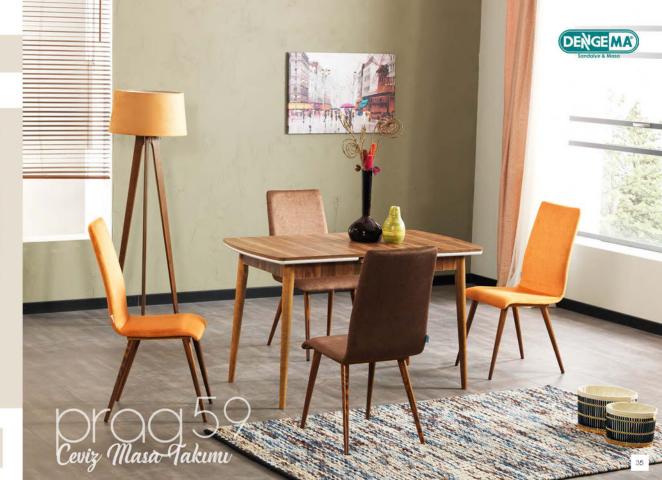

| Masa     | 80 cm | 126 cm | 70 cm     | 28 kg   | 84*127*19    | 1           | 66    | 0,2  |
| Sandalve | 44 cm | 58 cm  | 89 cm     | 6.7 km  | 45*70*45     | 4           | 47,25 | 0.39 |



# FOR VO58 Beyaz Masa Takumi

"pembe ve beyaz aşkına"









Orag 115 Ceviz Masa Takum

"cevizin modern hali"





|          | En    | Boy    | Yükseklik | Ağırlık | Paket Ölçüsü         | P. İçi Adet | Desi       | M3   |
|----------|-------|--------|-----------|---------|----------------------|-------------|------------|------|
| Mass     | 75 cm | 130 cm | 83 cm     | 30 kg   | 94*138*16<br>23*7*76 | 1           | 58<br>4,07 | 0,18 |
| Sandalye | 43 cm | 58 cm  | 86 cm     | 6,8 kg  | 89,5*50*100          | 2           | 115,8      | 0,34 |



Orag 59 Ceviz Masa Takumi

"renklerin gücü"







### OrOO 46 Beyaz Masa Takumi

"retro uyumu"









OrOO59 Beyaz Masa Takunu

"koyurengin asaleti"





|         | En    | Boy    | Yükseldik | Ağırlık | Paket Ölçüsü         | P. İçi Adet | Desi       | M3   |  |  |
|---------|-------|--------|-----------|---------|----------------------|-------------|------------|------|--|--|
| laca    | 75 cm | 130 cm | 83 cm     | 30 kg   | 94*139*16<br>23*7*76 | 1           | 58<br>4,07 | 0,18 |  |  |
| andalva | 45 cm | 56 cm  | Q4 em     | 6430    | 86*70*46             | 4           | 58,25      | 0.97 |  |  |



## romo 20 Siyah Masa Takumu

"estetik hatlar"









"estetik ve zarif"

# roma 20 Beyaz Masa Takımı





"meşe ve haki uyumu"

### NOVO 59 Meşe Masa Takımı





|      | En    | Boy    | Yükseldik | Ağırlık | Paket Ölçüsü