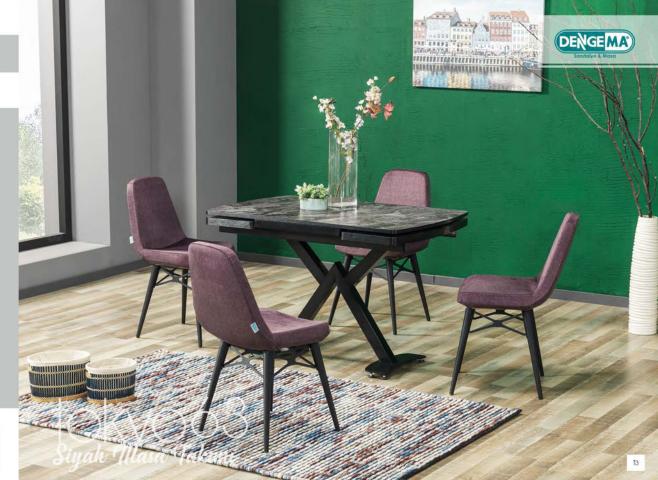

----------------|-------------|--------------|------|
| Mass     | 80 cm | 140 cm | 79 cm     | 48,5 kg | 142,5*86,5*6,5<br>70,5*65*25 | 1           | 43,2<br>79,4 | 0,18 |
| Candakia | A2 cm | Et am  | 90 om     | 7630    | 25320806                     | 2           | 70.66        | 0.94 |



NWOOD 20 Masa Takumi

"kahverenginin gücü"









"renklerin sıcaklığı"







|         | En    |        |       |         | Paket Ölçüsü         |   |       | M3   |  |
|---------|-------|--------|-------|---------|----------------------|---|-------|------|--|
| Mass    | 80 cm | 120 cm | 79 cm | 41,0 kg | 85*125*14<br>85*72*7 | 1 | 60,6  | 0,18 |  |
| Bendaha | ED    | 00.00  | 07.00 | 0.75 to | TOMOTHERS            | 0 | 00.00 | orn  |  |



TOKYO 63 Siyah Masa Takumi

`siyahın şıklığı"









"zarif ve estetik"

### TOKYO 19 Masa Takumu







## TOKYO50 Beyaz Masa Takumu

"pembe ve turkuazın uyumu"









TOKYO 63 Beyaz Masa Takumi

"beyaz asalet"





### flory064 Meşe Masa Takımı

"bordo zerafeti"





|          | En    | Boy    | Yükseldik | Ağırlık | Paket Ölçüsü | P. İçi Adet | Desi | M3   |
|----------|-------|--------|-----------|---------|--------------|-------------|------|------|
| Masa     | 80 cm | 126 cm | 70 cm     | 28 kg   | 84*127*19    | 1           | 66   | 0,2  |
| Pandakia | Et am | 60 am  | 00.00     | 0.7 to  | 48*76*72     |             | 66,4 | 0.47 |



### flory046 Meşe Masa Takımı

"modern hatlar"





## flory058 Meşe Masa Takımı

"meşe zarifliği"









Flory064
Beyaz Masa Takumi

"mavi ve beyazın uyumu"





flory046 Beyaz Masa Takumi

"pa