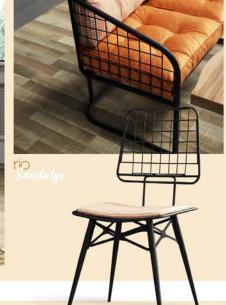

### VİYONO Bank Takımı

|      | En    | Boy    | Yükseldik | Ağırlık | Paket Ölçüsü               | P. İçi Adet | Desi         | 143 |
|------|-------|--------|-----------|---------|----------------------------|-------------|--------------|-----|
| Masa | 80 cm | 120 cm | 76 cm     | 38,9 kg | 82,6*122,6*6,5<br>38*76*15 | 1.          | 21,9<br>14,5 | 0,1 |
|      |       |        |           |         |                            |             |              |     |

VİYANA Çay Seti

"önce rahatlık diyenlere"

OOLIS Meşe Bank Takımı

"meşe dokusu"

"sade ve sağlam"