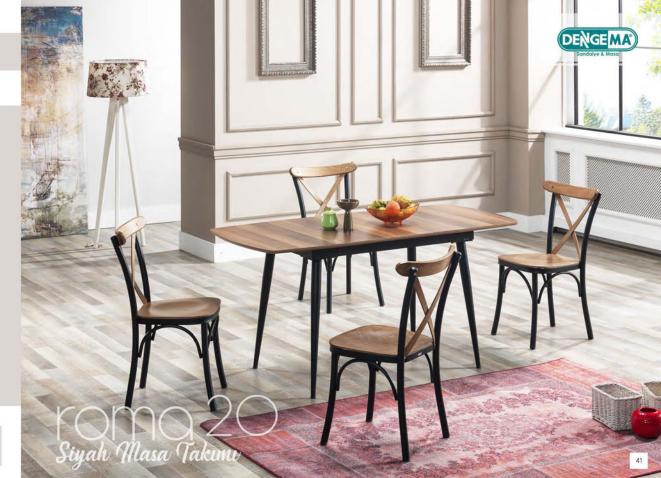

<br>4,07 | 0,18 |
| Sandalye | 43 cm | 58 cm  | 86 cm     | 6,8 kg  | 89,5*50*100          | 2           | 115,8      | 0,34 |



Orag 59 Ceviz Masa Takumi

"renklerin gücü"







### OrOO 46 Beyaz Masa Takumi

"retro uyumu"









OrOO59 Beyaz Masa Takunu

"koyurengin asaleti"





|         | En    | Boy    | Yükseldik | Ağırlık | Paket Ölçüsü         | P. İçi Adet | Desi       | M3   |  |  |
|---------|-------|--------|-----------|---------|----------------------|-------------|------------|------|--|--|
| laca    | 75 cm | 130 cm | 83 cm     | 30 kg   | 94*139*16<br>23*7*76 | 1           | 58<br>4,07 | 0,18 |  |  |
| andalva | 45 cm | 56 cm  | Q4 em     | 6430    | 86*70*46             | 4           | 58,25      | 0.97 |  |  |



## romo 20 Siyah Masa Takumu

"estetik hatlar"









"estetik ve zarif"

# roma 20 Beyaz Masa Takımı





"meşe ve haki uyumu"

### NOVO 59 Meşe Masa Takımı





|      | En    | Boy    | Yükseldik | Ağırlık | Paket Ölçüsü          | P. İçi Adet | Desi      | M3    |  |
|------|-------|--------|-----------|---------|-----------------------|-------------|-----------|-------|--|
| Masa | 80 cm | 126 cm | 75 cm     | 34 kg   | 84*132*10<br>16*16*74 | 1           | 37<br>6,5 | 0,123 |  |
|      |       | 2255   |           | 12.22   | 86470945              |             | 58.25     |       |  |













"zarif ve rahat"

### VİYONO Bank Takımı





|      | En    | Boy    | Yükseldik | Ağırlık | Paket Ölçüsü               | P. İçi Adet | Desi         | 143 |
|------|-------|--------|-----------|---------|----------------------------|------