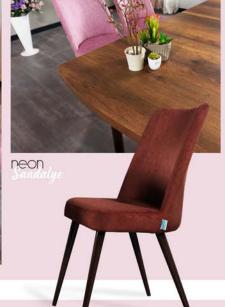

borok39

"kahve ve sari uvumu"

|    | Sau      | II (<br>1 Ma | or<br>sa T | Takın       | nu     |                                 |             | Karı                           | ve ve s | sarruyu | TIU         |  |  |  |
|----|----------|--------------|------------|-------------|--------|---------------------------------|-------------|--------------------------------|---------|---------|-------------|--|--|--|
|    |          | En           | Boy        | Yüka ekilik | Aprile | Paket Ölçüsü                    | P. Ici Adde | Dest                           | 143     | ne      | eon undalye |  |  |  |
|    | Masa     | 80 cm        | 130 cm     | 75 cm       | 27 kg  | 94*134*19<br>27*7*76            | 1           |                                | 0,21    |         | 1           |  |  |  |
|    | Sandalye | 48 cm        | 55 cm      | 89 cm       | 6,6 kg | 27*7*76<br>48*85*72<br>64*64*46 | 6           | 71,3<br>4,78<br>97,92<br>62,90 | 0,47    |         |             |  |  |  |
| 66 |          | 70.00        | 40 411     | 30.001      | 20.00  | 21.21.12                        | leave in a  | 62,80                          |         |         |             |  |  |  |