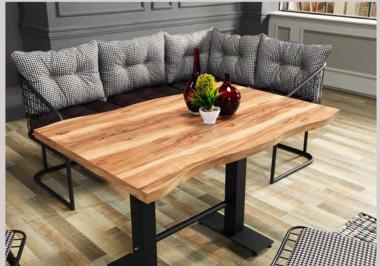

### VİYONO Bank Takımı

|      | En    | Boy    | Yükseldik | Ağırlık | Paket Ölçüsü               | P. İçi Adet | Desi         | 143 |
|------|-------|--------|-----------|---------|----------------------------|-------------|--------------|-----|
| Masa | 80 cm | 120 cm | 76 cm     | 38,9 kg | 82,6*122,6*6,5<br>38*76*15 | 1.          | 21,9<br>14,5 | 0,1 |
|      |       |        |           |         |                            |             |              |     |

VİYANA Çay Seti

"önce rahatlık diyenlere"

OOLIS Meşe Bank Takımı

"meşe dokusu"

"sade ve sağlam"