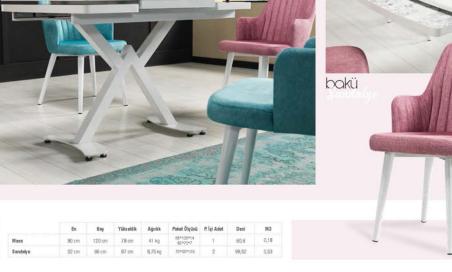

### NWOOD 19 Masa Takumu

"metalin en zarif hali"

|          | En    | Boy    | Yükseldik | Ağırlık | Paket Ölçüsü                 | P. İçi Adet | Desi         | M3   |
|----------|-------|--------|-----------|---------|------------------------------|-------------|--------------|------|
| Mass     | 80 cm | 140 cm | 79 cm     | 48,5 kg | 142,5*86,5*6,5<br>70,5*65*25 | 1           | 43,2<br>79,4 | 0,18 |
| Candakia | A2 cm | Et am  | 90 om     | 7630    | 25320806                     | 2           | 70.66        | 0.94 |