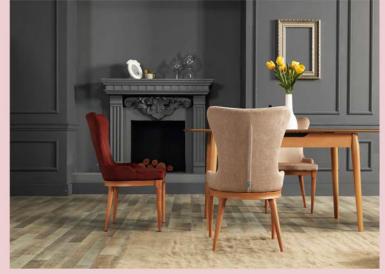

### flory064 Meşe Masa Takımı

"bordo zerafeti"

|          | En    | Boy    | Yükseldik | Ağırlık | Paket Ölçüsü | P. İçi Adet | Desi | M3   |
|----------|-------|--------|-----------|---------|--------------|-------------|------|------|
| Masa     | 80 cm | 126 cm | 70 cm     | 28 kg   | 84*127*19    | 1           | 66   | 0,2  |
| Pandakia | Et am | 60 am  | 00.00     | 0.7 to  | 48*76*72     |             | 66,4 | 0.47 |