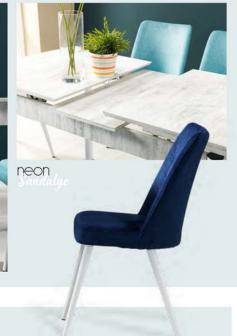

### Ontik 39 Turkuaz Masa Takum

"mavi şıklığı"

|          | En    | Boy    | Yükseldik | Ağırlık | Paket Ölçüsü         | P. İçi Adet | Desi         | M3   |  |
|----------|-------|--------|-----------|---------|----------------------|-------------|--------------|------|--|
| Mass     | 80 cm | 130 cm | 75 cm     | 27 kg   | 94*134*19<br>27*7*76 | 1           | 71,3<br>4,78 | 0,21 |  |
| Candalus |       |        | 90 000    |         | 48*85*72             |             | 97,92        |      |  |