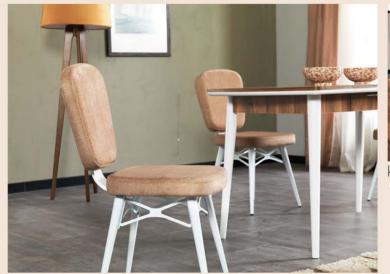

# FOR VO58 Beyaz Masa Takumi

"pembe ve beyaz aşkına"

Orag 115 Ceviz Masa Takum

"cevizin modern hali"

|          | En    | Boy    | Yükseklik | Ağırlık | Paket Ölçüsü         | P. İçi Adet | Desi       | M3   |
|----------|-------|--------|-----------|---------|----------------------|-------------|------------|------|
| Mass     | 75 cm | 130 cm | 83 cm     | 30 kg   | 94*138*16<br>23*7*76 | 1           | 58<br>4,07 | 0,18 |
| Sandalye | 43 cm | 58 cm  | 86 cm     | 6,8 kg  | 89,5*50*100          | 2           | 115,8      | 0,34 |

Orag 59 Ceviz Masa Takumi

"renklerin gücü"