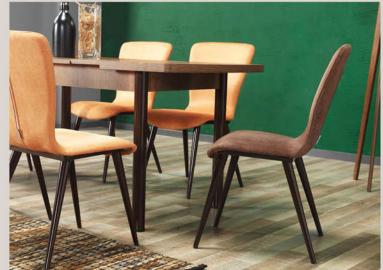

borok39

"kahve ve sari uvumu"

|    | Sau      | II (<br>1 Ma | or<br>sa T | Takın       | nu     |                                 |             | Karı                           | ve ve s | sarruyu | TIU         |  |  |  |
|----|----------|--------------|------------|-------------|--------|---------------------------------|-------------|--------------------------------|---------|---------|-------------|--|--|--|
|    |          | En           | Boy        | Yüka ekilik | Aprile | Paket Ölçüsü                    | P. Ici Adde | Dest                           | 143     | ne      | eon undalye |  |  |  |
|    | Masa     | 80 cm        | 130 cm     | 75 cm       | 27 kg  | 94*134*19<br>27*7*76            | 1           |                                | 0,21    |         | 1           |  |  |  |
|    | Sandalye | 48 cm        | 55 cm      | 89 cm       | 6,6 kg | 27*7*76<br>48*85*72<br>64*64*46 | 6           | 71,3<br>4,78<br>97,92<br>62,90 | 0,47    |         |             |  |  |  |
| 66 |          | 70.00        | 40 411     | 30.001      | 20.00  | 21.21.12                        | leave in a  | 62,80                          |         |         |             |  |  |  |