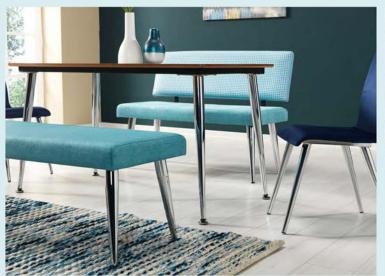

### OOLIS Kromaj Bank Takum

"renk tonlarının uyumu"

| En    | Boy            | Yükseldik                    | Ağırlık                                  | Paket Ölçüsü                                         | P. İçi Adet                                                                            | Desi                                                                        | 163                                                                                   |  |
|-------|----------------|------------------------------|------------------------------------------|------------------------------------------------------|----------------------------------------------------------------------------------------|-----------------------------------------------------------------------------|---------------------------------------------------------------------------------------|--|
| 80 cm | 140 cm         | 74 cm                        | 21 kg                                    | 84*144*12<br>74*16*15                                | 1                                                                                      | 48,4                                                                        | 0,3                                                                                   |  |
| 50 cm | 115 cm         | 90 cm                        | 25 kg                                    | 37*8*114<br>17*17*42                                 | 1 2                                                                                    | 11,26                                                                       | 0,04                                                                                  |  |
| 50 cm | 115 cm         | 50 cm                        | 16 kg                                    | 50*20*120                                            | 2                                                                                      | 40                                                                          | 0,12                                                                                  |  |
|       | 80 cm<br>50 cm | 80 cm 140 cm<br>50 cm 115 cm | 80 cm 140 cm 74 cm<br>50 cm 115 cm 90 cm | 80 cm 140 cm 74 cm 21 kg<br>50 cm 115 cm 90 cm 25 kg | 80 cm 140 cm 74 cm 21 kg 04*164*12<br>74*15*15<br>50 cm 115 cm 90 cm 25 kg 07*17*17*42 | 80 cm 140 cm 74 cm 21 kg (8*144*12 71*15*15 1 1 1 1 1 1 1 1 1 1 1 1 1 1 1 1 | 80 cm 140 cm 74 cm 21 kg 21 kg 14 12 5,5<br>50 cm 115 cm 90 cm 25 kg 17 17 17 2 2 0,3 |  |