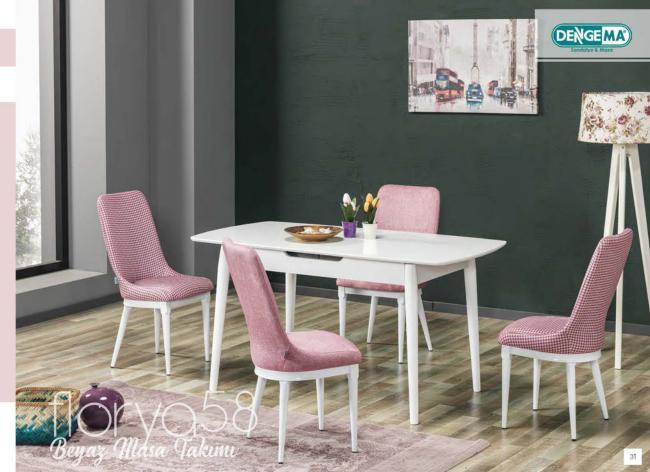

# FOR VO58 Beyaz Masa Takumi

"pembe ve beyaz aşkına"

Orag 115 Ceviz Masa Takum

"cevizin modern hali"

|          | En    | Boy    | Yükseklik | Ağırlık | Paket Ölçüsü         | P. İçi Adet | Desi       | M3   |
|----------|-------|--------|-----------|---------|----------------------|-------------|------------|------|
| Mass     | 75 cm | 130 cm | 83 cm     | 30 kg   | 94*138*16<br>23*7*76 | 1           | 58<br>4,07 | 0,18 |
| Sandalye | 43 cm | 58 cm  | 86 cm     | 6,8 kg  | 89,5*50*100          | 2           | 115,8      | 0,34 |