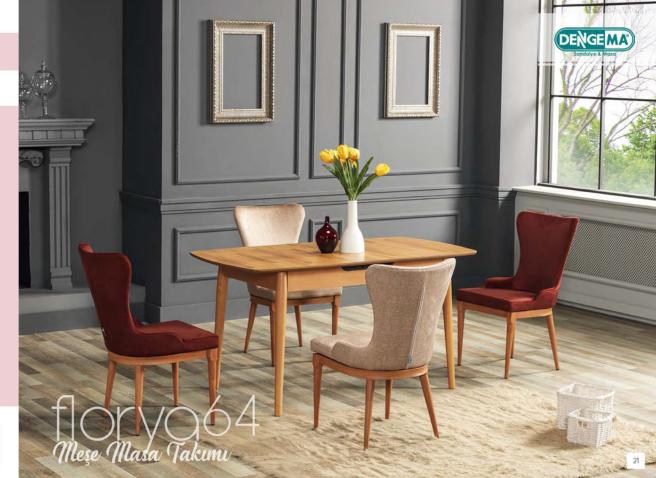

### flory064 Meşe Masa Takımı

"bordo zerafeti"

|          | En    | Boy    | Yükseldik | Ağırlık | Paket Ölçüsü | P. İçi Adet | Desi | M3   |
|----------|-------|--------|-----------|---------|--------------|-------------|------|------|
| Masa     | 80 cm | 126 cm | 70 cm     | 28 kg   | 84*127*19    | 1           | 66   | 0,2  |
| Pandakia | Et am | 60 am  | 00.00     | 0.7 to  | 48*76*72     |             | 66,4 | 0.47 |