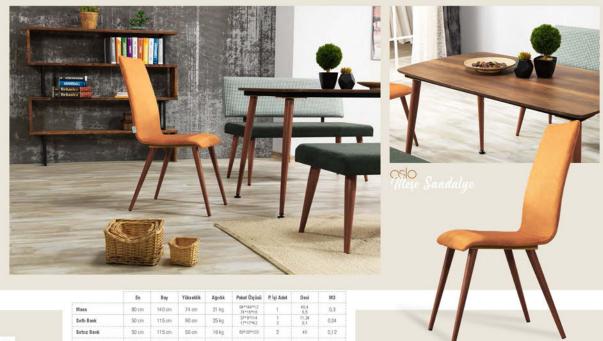

VİYANA Çay Seti

"önce rahatlık diyenlere"

OOLIS Meşe Bank Takımı

"meşe dokusu"

"sade ve sağlam"

### OOLIS Ceviz Bank Takımı

|             | En    | Boy    | Yükseldik | Ağırlık | Paket Ölgüsü          | P. İçi Adet | Desi  | M3   |
|-------------|-------|--------|-----------|---------|-----------------------|-------------|-------|------|
| Masa        | 80 cm | 140 cm | 74 cm     | 21 kg   | 84*164*12<br>24*16*15 | 1           | 48,4  | 0,3  |
| Setti Bank  | 50 cm | 115 cm | 90 cm     | 25 kg   | 37*8*114<br>17*17*42  | 1 1         | 11,26 | 0,04 |
| Setsic Bank | 50 cm | 115 cm | 50 cm     | 16 kg   | 50*20*120             | 2           | 40    | 0,12 |