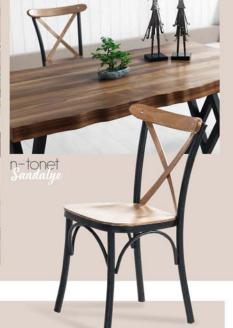

NWOOD 20 Masa Takumi

"kahverenginin gücü"

"renklerin sıcaklığı"

|         | En    |        |       |         | Paket Ölçüsü         |   |       | M3   |  |
|---------|-------|--------|-------|---------|----------------------|---|-------|------|--|
| Mass    | 80 cm | 120 cm | 79 cm | 41,0 kg | 85*125*14<br>85*72*7 | 1 | 60,6  | 0,18 |  |
| Bendaha | ED    | 00.00  | 07.00 | 0.75 to | TOMOTHERS            | 0 | 00.00 | orn  |  |