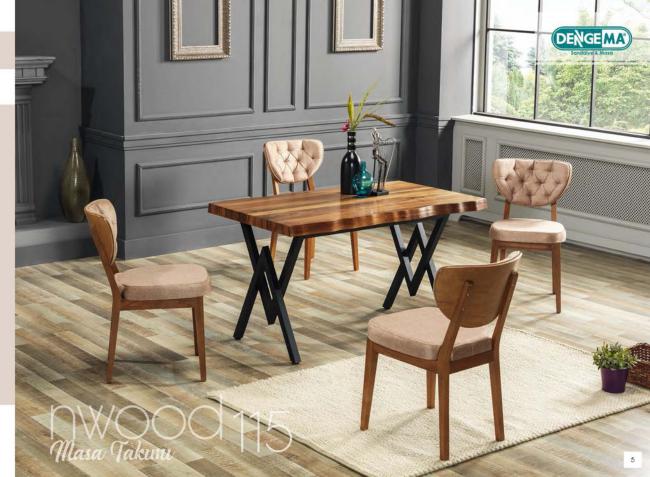

## NWOOD 115 Masa Takumi

"ahşabın asaleti"

### NWOOD 19 Masa Takumu

"metalin en zarif hali"

|          | En    | Boy    | Yükseldik | Ağırlık | Paket Ölçüsü                 | P. İçi Adet | Desi         | M3   |
|----------|-------|--------|-----------|---------|------------------------------|-------------|--------------|------|
| Mass     | 80 cm | 140 cm | 79 cm     | 48,5 kg | 142,5*86,5*6,5<br>70,5*65*25 | 1           | 43,2<br>79,4 | 0,18 |
| Candakia | A2 cm | Et am  | 90 om     | 7630    | 25320806                     | 2           | 70.66        | 0.94 |