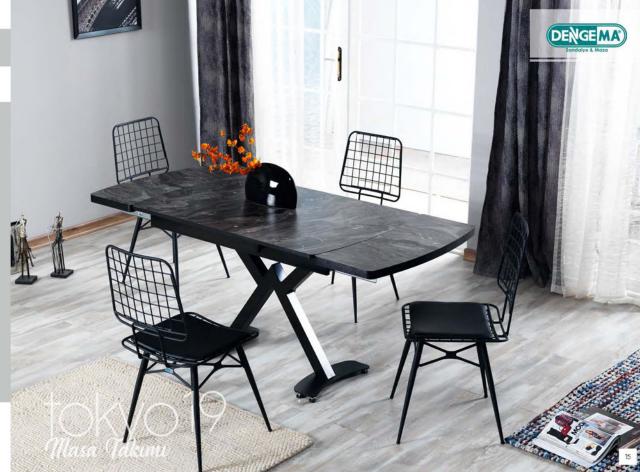

|
| Mass     | 80 cm | 140 cm | 79 cm     | 48,5 kg | 142,5*86,5*6,5<br>70,5*65*25 | 1           | 43,2<br>79,4 | 0,18 |
| Candakia | A2 cm | Et am  | 90 om     | 7630    | 25320806                     | 2           | 70.66        | 0.94 |



NWOOD 20 Masa Takumi

"kahverenginin gücü"









"renklerin sıcaklığı"







|         | En    |        |       |         | Paket Ölçüsü         |   |       | M3   |  |
|---------|-------|--------|-------|---------|----------------------|---|-------|------|--|
| Mass    | 80 cm | 120 cm | 79 cm | 41,0 kg | 85*125*14<br>85*72*7 | 1 | 60,6  | 0,18 |  |
| Bendaha | ED    | 00.00  | 07.00 | 0.75 to | TOMOTHERS            | 0 | 00.00 | orn  |  |



TOKYO 63 Siyah Masa Takumi

`siyahın şıklığı"









"zarif ve estetik"

### TOKYO 19 Masa Takumu







## TOKYO50 Beyaz Masa Takumu

"pembe ve turkuazın uyumu"









TOKYO 63 Beyaz Masa Takumi

"beyaz asalet"





### flory064 Meşe Masa Takımı

"bordo zerafeti"





|          | En    | Boy    | Yükseldik | Ağırlık | Paket Ölçüsü | P. İçi Adet | Desi | M3   |
|----------|-------|--------|-----------|---------|--------------|-------------|------|------|
| Masa     | 80 cm | 126 cm | 70 cm     | 28 kg   | 84*127*19    | 1           | 66   | 0,2  |
| Pandakia | Et am | 60 am  | 00.00     | 0.7 to  | 48*76*72     |             | 66,4 | 0.47 |



### flory046 Meşe Masa Takımı

"modern hatlar"





## flory058 Meşe Masa Takımı

"meşe zarifliği"









Flory064
Beyaz Masa Takumi

"mavi ve beyazın uyumu"





flory046 Beyaz Masa Takumi

"parlak renkler"





|          | En    | Boy    | Yük