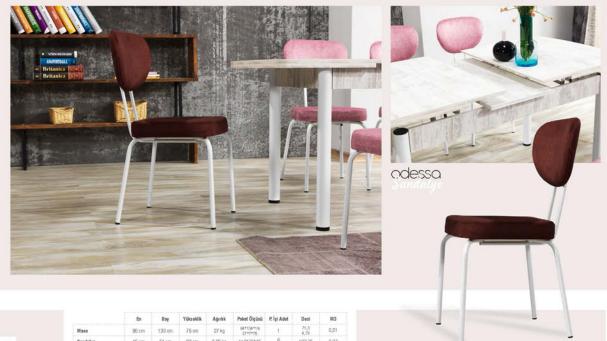

### Ontik 39 Turkuaz Masa Takum

"mavi şıklığı"

|          | En    | Boy    | Yükseldik | Ağırlık | Paket Ölçüsü         | P. İçi Adet | Desi         | M3   |  |
|----------|-------|--------|-----------|---------|----------------------|-------------|--------------|------|--|
| Mass     | 80 cm | 130 cm | 75 cm     | 27 kg   | 94*134*19<br>27*7*76 | 1           | 71,3<br>4,78 | 0,21 |  |
| Candalus |       |        | 90 000    |         | 48*85*72             |             | 97,92        |      |  |