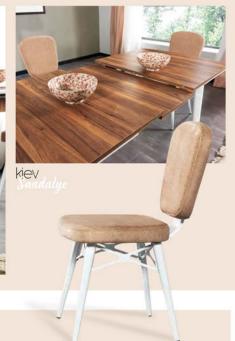

# FOR VO58 Beyaz Masa Takumi

"pembe ve beyaz aşkına"

Orag 115 Ceviz Masa Takum

"cevizin modern hali"

|          | En    | Boy    | Yükseklik | Ağırlık | Paket Ölçüsü         | P. İçi Adet | Desi       | M3   |
|----------|-------|--------|-----------|---------|----------------------|-------------|------------|------|
| Mass     | 75 cm | 130 cm | 83 cm     | 30 kg   | 94*138*16<br>23*7*76 | 1           | 58<br>4,07 | 0,18 |
| Sandalye | 43 cm | 58 cm  | 86 cm     | 6,8 kg  | 89,5*50*100          | 2           | 115,8      | 0,34 |

Orag 59 Ceviz Masa Takumi

"renklerin gücü"