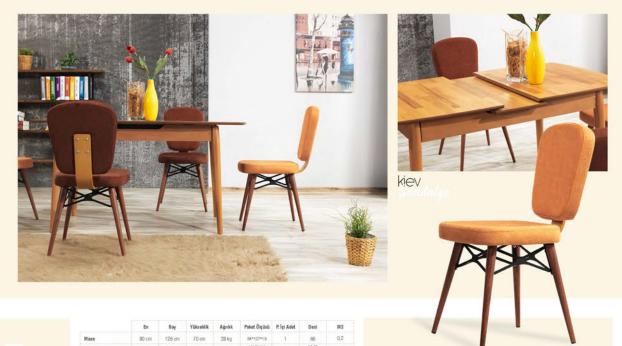

| Bendaha | ED    | 00.00  | 07.00 | 0.75 to | TOMOTHERS            | 0 | 00.00 | orn  |  |



TOKYO 63 Siyah Masa Takumi

`siyahın şıklığı"









"zarif ve estetik"

### TOKYO 19 Masa Takumu







## TOKYO50 Beyaz Masa Takumu

"pembe ve turkuazın uyumu"









TOKYO 63 Beyaz Masa Takumi

"beyaz asalet"





### flory064 Meşe Masa Takımı

"bordo zerafeti"





|          | En    | Boy    | Yükseldik | Ağırlık | Paket Ölçüsü | P. İçi Adet | Desi | M3   |
|----------|-------|--------|-----------|---------|--------------|-------------|------|------|
| Masa     | 80 cm | 126 cm | 70 cm     | 28 kg   | 84*127*19    | 1           | 66   | 0,2  |
| Pandakia | Et am | 60 am  | 00.00     | 0.7 to  | 48*76*72     |             | 66,4 | 0.47 |



### flory046 Meşe Masa Takımı

"modern hatlar"





## flory058 Meşe Masa Takımı

"meşe zarifliği"









Flory064
Beyaz Masa Takumi

"mavi ve beyazın uyumu"





flory046 Beyaz Masa Takumi

"parlak renkler"





|          | En    | Boy    | Yükseldik | Ağırlık | Paket Ölçüsü | P. İçi Adet | Desi  | M3   |
|----------|-------|--------|-----------|---------|--------------|-------------|-------|------|
| Masa     | 80 cm | 126 cm | 70 cm     | 28 kg   | 84*127*19    | 1           | 66    | 0,2  |
| Sandalve | 44 cm | 58 cm  | 89 cm     | 6.7 km  | 45*70*45     | 4           | 47,25 | 0.39 |



# FOR VO58 Beyaz Masa Takumi

"pembe ve beyaz aşkına"









Orag 115 Ceviz Masa Takum

"cevizin modern hali"





|          | En    | Boy    | Yükseklik | Ağırlık | Paket Ölçüsü         | P. İçi Adet | Desi       | M3   |
|----------|-------|