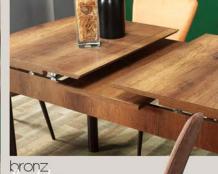

borok39

"kahve ve sari uvumu"

|    | Sau      | II (<br>1 Ma | or<br>sa T | Takın       | nu     |                                 |             | Karı                           | ve ve s | sarruyu | TIU         |  |  |  |
|----|----------|--------------|------------|-------------|--------|---------------------------------|-------------|--------------------------------|---------|---------|-------------|--|--|--|
|    |          | En           | Boy        | Yüka ekilik | Aprile | Paket Ölçüsü                    | P. Ici Adde | Dest                           | 143     | ne      | eon undalye |  |  |  |
|    | Masa     | 80 cm        | 130 cm     | 75 cm       | 27 kg  | 94*134*19<br>27*7*76            | 1           |                                | 0,21    |         | 1           |  |  |  |
|    | Sandalye | 48 cm        | 55 cm      | 89 cm       | 6,6 kg | 27*7*76<br>48*85*72<br>64*64*46 | 6           | 71,3<br>4,78<br>97,92<br>62,90 | 0,47    |         |             |  |  |  |
| 66 |          | 70.00        | 40 411     | 30.001      | 20.00  | 21.21.12                        | leave in a  | 62,80                          |         |         |             |  |  |  |