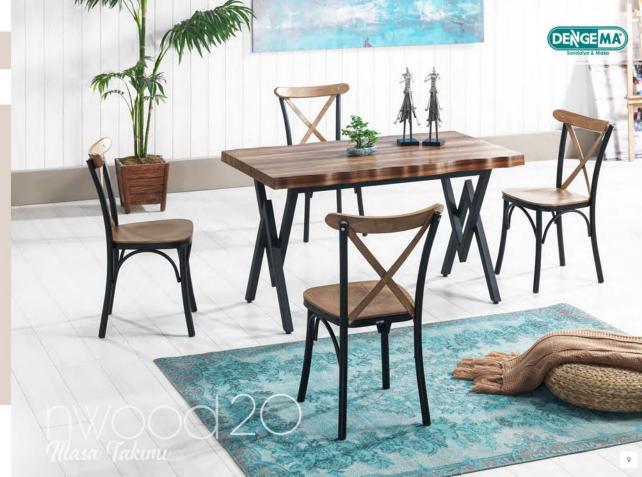

NWOOD 20 Masa Takumi

"kahverenginin gücü"

"renklerin sıcaklığı"

|         | En    |        |       |         | Paket Ölçüsü         |   |       | M3   |  |
|---------|-------|--------|-------|---------|----------------------|---|-------|------|--|
| Mass    | 80 cm | 120 cm | 79 cm | 41,0 kg | 85*125*14<br>85*72*7 | 1 | 60,6  | 0,18 |  |
| Bendaha | ED    | 00.00  | 07.00 | 0.75 to | TOMOTHERS            | 0 | 00.00 | orn  |  |