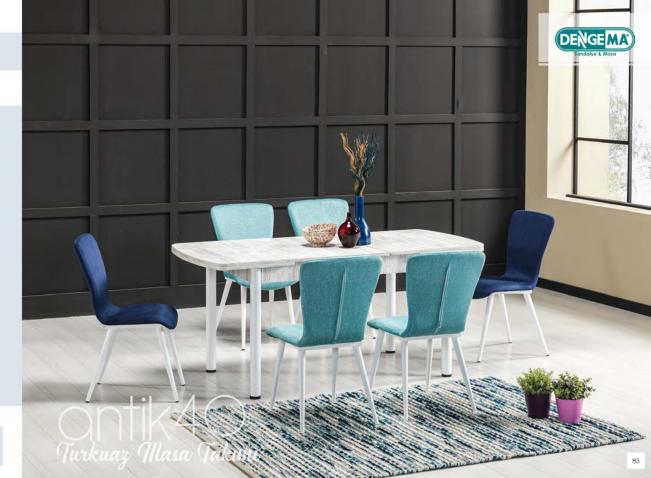

### Ontik 39 Turkuaz Masa Takum

"mavi şıklığı"

|          | En    | Boy    | Yükseldik | Ağırlık | Paket Ölçüsü         | P. İçi Adet | Desi         | M3   |  |
|----------|-------|--------|-----------|---------|----------------------|-------------|--------------|------|--|
| Mass     | 80 cm | 130 cm | 75 cm     | 27 kg   | 94*134*19<br>27*7*76 | 1           | 71,3<br>4,78 | 0,21 |  |
| Candalus |       |        | 90 000    |         | 48*85*72             |             | 97,92        |      |  |