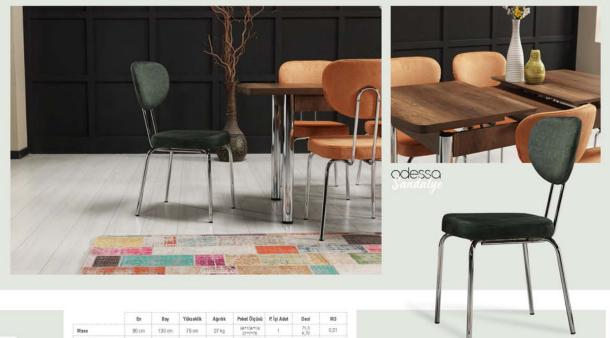

| Paket Ölçüsü                    | P. Ici Adde | Dest                           | 143     | ne      | eon undalye |  |  |  |
|    | Masa     | 80 cm        | 130 cm     | 75 cm       | 27 kg  | 94*134*19<br>27*7*76            | 1           |                                | 0,21    |         | 1           |  |  |  |
|    | Sandalye | 48 cm        | 55 cm      | 89 cm       | 6,6 kg | 27*7*76<br>48*85*72<br>64*64*46 | 6           | 71,3<br>4,78<br>97,92<br>62,90 | 0,47    |         |             |  |  |  |
| 66 |          | 70.00        | 40 411     | 30.001      | 20.00  | 21.21.12                        | leave in a  | 62,80                          |         |         |             |  |  |  |



ONTIK 39 Pembe Masa Takumu

"pembe duruluğu"





borok 41 Saru Masa Takumi

"krom tarzı"





Ontik 41 Pembe Masa Takum

"beyazın duruluğu"





### OOTOK 4] Kapiçino Masa Takımı

"kahvenin gücü"





Ontik 41 Turuncu Masa Takumu

"beyaz saflığı"





Ontik 4 O Pembe Masa Takunu

"kırmızı uyumu"





Saru Masa Takumu

"tarz arayanlara"





|          | En    | Boy    | Yükseldik | Ağırlık | Paket Ölçüsü         | P. İçi Adet | Desi           | M3   |
|----------|-------|--------|-----------|---------|----------------------|-------------|----------------|------|
| Mass     | 80 cm | 130 cm | 75 cm     | 27 kg   | 94*136*19<br>27*7*76 | 1           | 71,3<br>4,78   | 0,21 |
| Sandalye | 46 cm | 52 cm  | 82 cm     | 6,3 kg  | 66*70*46             | 6           | 58,25<br>53,00 | 0,38 |



Ontik 4 O Turkuaz Masa Takumi

"turkuaz sadeliği"





"soft ve kahve birlikteliği"