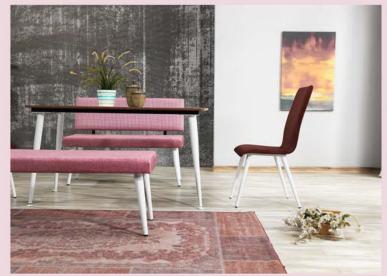

### OOLIS Beyaz Bank Takum

"sicak renkler"

|             | En    | Boy    | Yükseldik | Ağırlık | Paket Ölçüsü          | P. İçi Adet | Desi        | 163  |
|-------------|-------|--------|-----------|---------|-----------------------|-------------|-------------|------|
| Masa        | 80 cm | 140 cm | 74 cm     | 21 kg   | 84*164*12<br>74*16*15 | 1           | 48,4<br>5,5 | 0,3  |
| Setti Bank  | 50 cm | 115 cm | 90 cm     | 25 kg   | 37*8*114<br>17*17*42  | 1 2         | 11,24       | 0,04 |
| Satas: Bank | 50 cm | 115 cm | 50 cm     | 16 kg   | 50*20*120             | 2           | 40          | 0,12 |
|             |       |        |           |         |                       |             |             |      |

### OOLIS Kromaj Bank Takum

"renk tonlarının uyumu"

| En    | Boy            | Yükseldik                    | Ağırlık                                  | Paket Ölçüsü                                         | P. İçi Adet                                                                            | Desi                                                                        | 163                                                                                   |  |
|-------|----------------|------------------------------|------------------------------------------|------------------------------------------------------|----------------------------------------------------------------------------------------|-----------------------------------------------------------------------------|---------------------------------------------------------------------------------------|--|
| 80 cm | 140 cm         | 74 cm                        | 21 kg                                    | 84*144*12<br>74*16*15                                | 1                                                                                      | 48,4                                                                        | 0,3                                                                                   |  |
| 50 cm | 115 cm         | 90 cm                        | 25 kg                                    | 37*8*114<br>17*17*42                                 | 1 2                                                                                    | 11,26                                                                       | 0,04                                                                                  |  |
| 50 cm | 115 cm         | 50 cm                        | 16 kg                                    | 50*20*120                                            | 2                                                                                      | 40                                                                          | 0,12                                                                                  |  |
|       | 80 cm<br>50 cm | 80 cm 140 cm<br>50 cm 115 cm | 80 cm 140 cm 74 cm<br>50 cm 115 cm 90 cm | 80 cm 140 cm 74 cm 21 kg<br>50 cm 115 cm 90 cm 25 kg | 80 cm 140 cm 74 cm 21 kg 04*164*12<br>74*15*15<br>50 cm 115 cm 90 cm 25 kg 07*17*17*42 | 80 cm 140 cm 74 cm 21 kg (8*144*12 71*15*15 1 1 1 1 1 1 1 1 1 1 1 1 1 1 1 1 | 80 cm 140 cm 74 cm 21 kg 21 kg 14 12 5,5<br>50 cm 115 cm 90 cm 25 kg 17 17 17 2 2 0,3 |  |