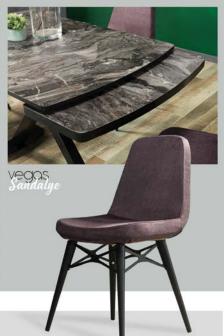

--------------------|-------------|--------------|------|
| Mass     | 80 cm | 140 cm | 79 cm     | 48,5 kg | 142,5*86,5*6,5<br>70,5*65*25 | 1           | 43,2<br>79,4 | 0,18 |
| Candakia | A2 cm | Et am  | 90 om     | 7630    | 25320806                     | 2           | 70.66        | 0.94 |



NWOOD 20 Masa Takumi

"kahverenginin gücü"









"renklerin sıcaklığı"







|         | En    |        |       |         | Paket Ölçüsü         |   |       | M3   |  |
|---------|-------|--------|-------|---------|----------------------|---|-------|------|--|
| Mass    | 80 cm | 120 cm | 79 cm | 41,0 kg | 85*125*14<br>85*72*7 | 1 | 60,6  | 0,18 |  |
| Bendaha | ED    | 00.00  | 07.00 | 0.75 to | TOMOTHERS            | 0 | 00.00 | orn  |  |



TOKYO 63 Siyah Masa Takumi

`siyahın şıklığı"









"zarif ve estetik"

### TOKYO 19 Masa Takumu







## TOKYO50 Beyaz Masa Takumu

"pembe ve turkuazın uyumu"









TOKYO 63 Beyaz Masa Takumi

"beyaz asalet"





### flory064 Meşe Masa Takımı

"bordo zerafeti"





|          | En    | Boy    | Yükseldik | Ağırlık | Paket Ölçüsü | P. İçi Adet | Desi | M3   |
|----------|-------|--------|-----------|---------|--------------|-------------|------|------|
| Masa     | 80 cm | 126 cm | 70 cm     | 28 kg   | 84*127*19    | 1           | 66   | 0,2  |
| Pandakia | Et am | 60 am  | 00.00     | 0.7 to  | 48*76*72     |             | 66,4 | 0.47 |



### flory046 Meşe Masa Takımı

"modern hatlar"





## flory058 Meşe Masa Takımı

"meşe zarifliği"









Flory064
Beyaz Masa Takumi

"mavi ve beyazın uyumu"





flory046 Beyaz Masa Takumi