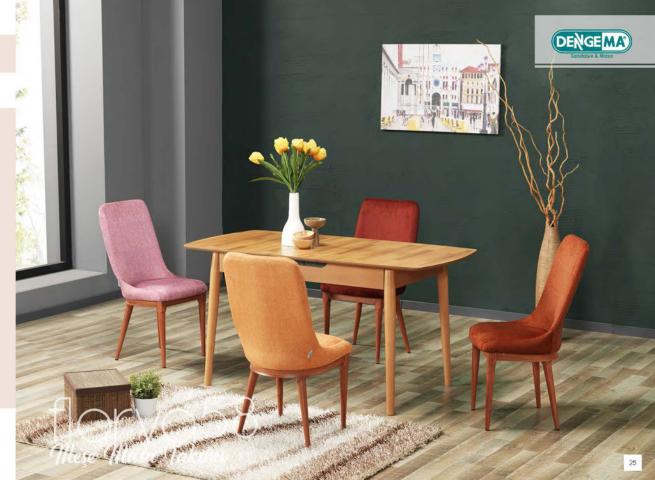

### flory064 Meşe Masa Takımı

"bordo zerafeti"

|          | En    | Boy    | Yükseldik | Ağırlık | Paket Ölçüsü | P. İçi Adet | Desi | M3   |
|----------|-------|--------|-----------|---------|--------------|-------------|------|------|
| Masa     | 80 cm | 126 cm | 70 cm     | 28 kg   | 84*127*19    | 1           | 66   | 0,2  |
| Pandakia | Et am | 60 am  | 00.00     | 0.7 to  | 48*76*72     |             | 66,4 | 0.47 |

### flory046 Meşe Masa Takımı

"modern hatlar"

## flory058 Meşe Masa Takımı

"meşe zarifliği"

Flory064
Beyaz Masa Takumi

"mavi ve beyazın uyumu"

flory046 Beyaz Masa Takumi

"parlak renkler"

|          | En    | Boy    | Yükseldik | Ağırlık | Paket Ölçüsü | P. İçi Adet | Desi  | M3   |
|----------|-------|--------|-----------|---------|--------------|-------------|-------|------|
| Masa     | 80 cm | 126 cm | 70 cm     | 28 kg   | 84*127*19    | 1           | 66    | 0,2  |
| Sandalve | 44 cm | 58 cm  | 89 cm     | 6.7 km  | 45*70*45     | 4           | 47,25 | 0.39 |