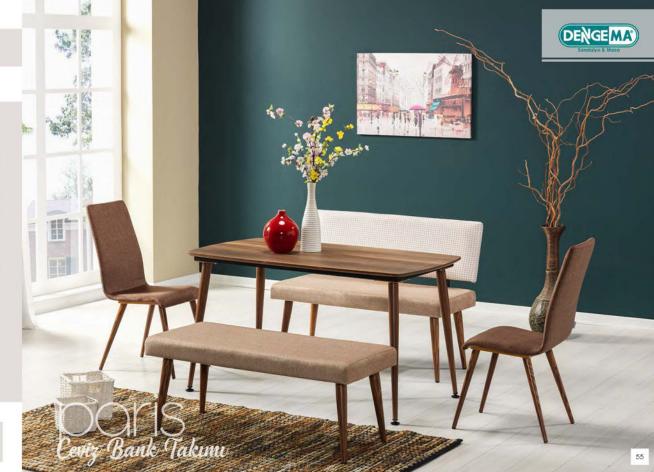

VİYANA Çay Seti

"önce rahatlık diyenlere"

OOLIS Meşe Bank Takımı

"meşe dokusu"

"sade ve sağlam"

### OOLIS Ceviz Bank Takımı

|             | En    | Boy    | Yükseldik | Ağırlık | Paket Ölgüsü          | P. İçi Adet | Desi  | M3   |
|-------------|-------|--------|-----------|---------|-----------------------|-------------|-------|------|
| Masa        | 80 cm | 140 cm | 74 cm     | 21 kg   | 84*164*12<br>24*16*15 | 1           | 48,4  | 0,3  |
| Setti Bank  | 50 cm | 115 cm | 90 cm     | 25 kg   | 37*8*114<br>17*17*42  | 1 1         | 11,26 | 0,04 |
| Setsic Bank | 50 cm | 115 cm | 50 cm     | 16 kg   | 50*20*120             | 2           | 40    | 0,12 |