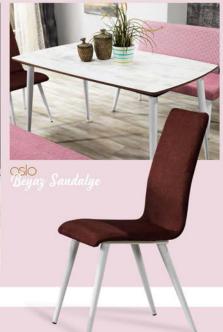

### OOLIS Beyaz Bank Takum

"sicak renkler"

|             | En    | Boy    | Yükseldik | Ağırlık | Paket Ölçüsü          | P. İçi Adet | Desi        | 163  |
|-------------|-------|--------|-----------|---------|-----------------------|-------------|-------------|------|
| Masa        | 80 cm | 140 cm | 74 cm     | 21 kg   | 84*164*12<br>74*16*15 | 1           | 48,4<br>5,5 | 0,3  |
| Setti Bank  | 50 cm | 115 cm | 90 cm     | 25 kg   | 37*8*114<br>17*17*42  | 1 2         | 11,24       | 0,04 |
| Satas: Bank | 50 cm | 115 cm | 50 cm     | 16 kg   | 50*20*120             | 2           | 40          | 0,12 |
|             |       |        |           |         |                       |             |             |      |

### OOLIS Kromaj Bank Takum

"renk tonlarının uyumu"

| En    | Boy            | Yükseldik                    | Ağırlık                                  | Paket Ölçüsü                                         | P. İçi Adet                                                                            | Desi                                                                        | 163                                                                                   |  |
|-------|----------------|------------------------------|------------------------------------------|------------------------------------------------------|----------------------------------------------------------------------------------------|-----------------------------------------------------------------------------|---------------------------------------------------------------------------------------|--|
| 80 cm | 140 cm         | 74 cm                        | 21 kg                                    | 84*144*12<br>74*16*15                                | 1                                                                                      | 48,4                                                                        | 0,3                                                                                   |  |
| 50 cm | 115 cm         | 90 cm                        | 25 kg                                    | 37*8*114<br>17*17*42                                 | 1 2                                                                                    | 11,26                                                                       | 0,04                                                                                  |  |
| 50 cm | 115 cm         | 50 cm                        | 16 kg                                    | 50*20*120                                            | 2                                                                                      | 40                                                                          | 0,12                                                                                  |  |
|       | 80 cm<br>50 cm | 80 cm 140 cm<br>50 cm 115 cm | 80 cm 140 cm 74 cm<br>50 cm 115 cm 90 cm | 80 cm 140 cm 74 cm 21 kg<br>50 cm 115 cm 90 cm 25 kg | 80 cm 140 cm 74 cm 21 kg 04*164*12<br>74*15*15<br>50 cm 115 cm 90 cm 25 kg 07*17*17*42 | 80 cm 140 cm 74 cm 21 kg (8*144*12 71*15*15 1 1 1 1 1 1 1 1 1 1 1 1 1 1 1 1 | 80 cm 140 cm 74 cm 21 kg 21 kg 14 12 5,5<br>50 cm 115 cm 90 cm 25 kg 17 17 17 2 2 0,3 |  |