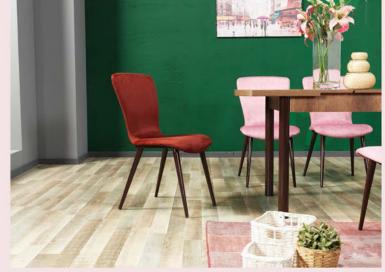

# FOR VO58 Beyaz Masa Takumi

"pembe ve beyaz aşkına"

Orag 115 Ceviz Masa Takum

"cevizin modern hali"

|          | En    | Boy    | Yükseklik | Ağırlık | Paket Ölçüsü         | P. İçi Adet | Desi       | M3   |
|----------|-------|--------|-----------|---------|----------------------|-------------|------------|------|
| Mass     | 75 cm | 130 cm | 83 cm     | 30 kg   | 94*138*16<br>23*7*76 | 1           | 58<br>4,07 | 0,18 |
| Sandalye | 43 cm | 58 cm  | 86 cm     | 6,8 kg  | 89,5*50*100          | 2           | 115,8      | 0,34 |