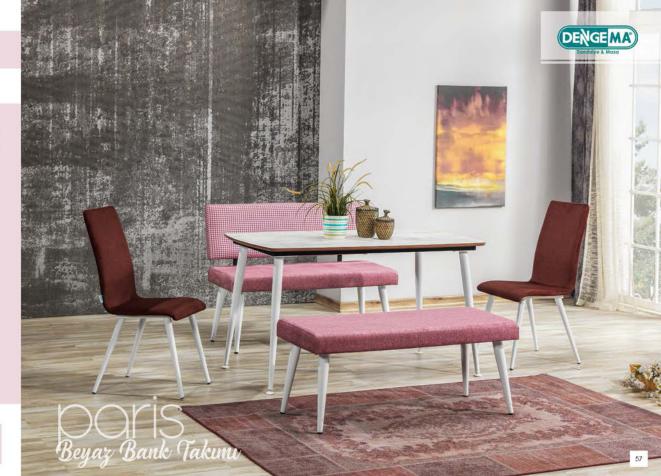

### OOLIS Beyaz Bank Takum

"sicak renkler"

|             | En    | Boy    | Yükseldik | Ağırlık | Paket Ölçüsü          | P. İçi Adet | Desi        | 163  |
|-------------|-------|--------|-----------|---------|-----------------------|-------------|-------------|------|
| Masa        | 80 cm | 140 cm | 74 cm     | 21 kg   | 84*164*12<br>74*16*15 | 1           | 48,4<br>5,5 | 0,3  |
| Setti Bank  | 50 cm | 115 cm | 90 cm     | 25 kg   | 37*8*114<br>17*17*42  | 1 2         | 11,24       | 0,04 |
| Satas: Bank | 50 cm | 115 cm | 50 cm     | 16 kg   | 50*20*120             | 2           | 40          | 0,12 |
|             |       |        |           |         |                       |             |             |      |

### OOLIS Kromaj Bank Takum

"renk tonlarının uyumu"

| En    | Boy            | Yükseldik                    | Ağırlık                                  | Paket Ölçüsü                                         | P. İçi Adet                                                                            | Desi                                                                        | 163                                                                                   |  |
|-------|----------------|------------------------------|------------------------------------------|------------------------------------------------------|----------------------------------------------------------------------------------------|-----------------------------------------------------------------------------|---------------------------------------------------------------------------------------|--|
| 80 cm | 140 cm         | 74 cm                        | 21 kg                                    | 84*144*12<br>74*16*15                                | 1                                                                                      | 48,4                                                                        | 0,3                                                                                   |  |
| 50 cm | 115 cm         | 90 cm                        | 25 kg                                    | 37*8*114<br>17*17*42                                 | 1 2                                                                                    | 11,26                                                                       | 0,04                                                                                  |  |
| 50 cm | 115 cm         | 50 cm                        | 16 kg                                    | 50*20*120                                            | 2                                                                                      | 40                                                                          | 0,12                                                                                  |  |
|       | 80 cm<br>50 cm | 80 cm 140 cm<br>50 cm 115 cm | 80 cm 140 cm 74 cm<br>50 cm 115 cm 90 cm | 80 cm 140 cm 74 cm 21 kg<br>50 cm 115 cm 90 cm 25 kg | 80 cm 140 cm 74 cm 21 kg 04*164*12<br>74*15*15<br>50 cm 115 cm 90 cm 25 kg 07*17*17*42 | 80 cm 140 cm 74 cm 21 kg (8*144*12 71*15*15 1 1 1 1 1 1 1 1 1 1 1 1 1 1 1 1 | 80 cm 140 cm 74 cm 21 kg 21 kg 14 12 5,5<br>50 cm 115 cm 90 cm 25 kg 17 17 17 2 2 0,3 |  |