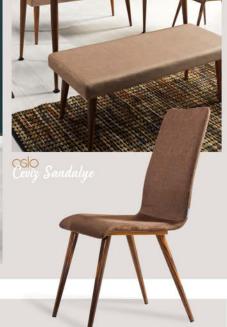

# FOR VO58 Beyaz Masa Takumi

"pembe ve beyaz aşkına"

Orag 115 Ceviz Masa Takum

"cevizin modern hali"

|          | En    | Boy    | Yükseklik | Ağırlık | Paket Ölçüsü         | P. İçi Adet | Desi       | M3   |
|----------|-------|--------|-----------|---------|----------------------|-------------|------------|------|
| Mass     | 75 cm | 130 cm | 83 cm     | 30 kg   | 94*138*16<br>23*7*76 | 1           | 58<br>4,07 | 0,18 |
| Sandalye | 43 cm | 58 cm  | 86 cm     | 6,8 kg  | 89,5*50*100          | 2           | 115,8      | 0,34 |

Orag 59 Ceviz Masa Takumi

"renklerin gücü"