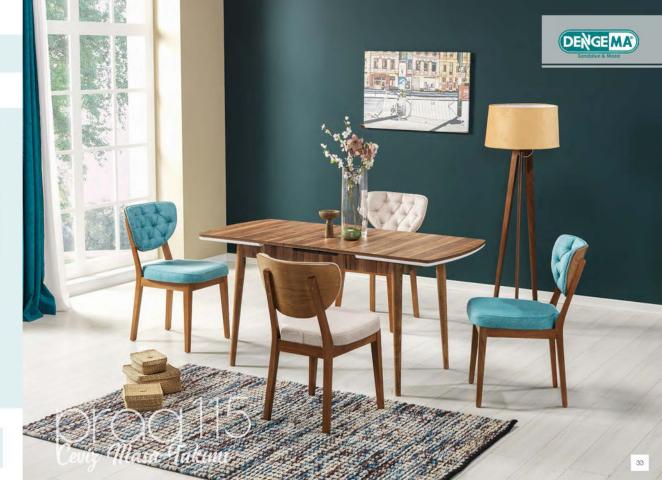

# FOR VO58 Beyaz Masa Takumi

"pembe ve beyaz aşkına"

Orag 115 Ceviz Masa Takum

"cevizin modern hali"

|          | En    | Boy    | Yükseklik | Ağırlık | Paket Ölçüsü         | P. İçi Adet | Desi       | M3   |
|----------|-------|--------|-----------|---------|----------------------|-------------|------------|------|
| Mass     | 75 cm | 130 cm | 83 cm     | 30 kg   | 94*138*16<br>23*7*76 | 1           | 58<br>4,07 | 0,18 |
| Sandalye | 43 cm | 58 cm  | 86 cm     | 6,8 kg  | 89,5*50*100          | 2           | 115,8      | 0,34 |

Orag 59 Ceviz Masa Takumi

"renklerin gücü"