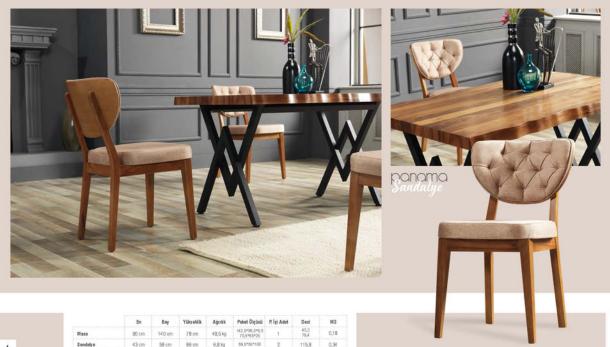

## NWOOD 115 Masa Takumi

"ahşabın asaleti"





### NWOOD 19 Masa Takumu

"metalin en zarif hali"





|          | En    | Boy    | Yükseldik | Ağırlık | Paket Ölçüsü                 | P. İçi Adet | Desi         | M3   |
|----------|-------|--------|-----------|---------|------------------------------|-------------|--------------|------|
| Mass     | 80 cm | 140 cm | 79 cm     | 48,5 kg | 142,5*86,5*6,5<br>70,5*65*25 | 1           | 43,2<br>79,4 | 0,18 |
| Candakia | A2 cm | Et am  | 90 om     | 7630    | 25320806                     | 2           | 70.66        | 0.94 |



NWOOD 20 Masa Takumi

"kahverenginin gücü"









"renklerin sıcaklığı"







|         | En    |        |       |         | Paket Ölçüsü         |   |       | M3   |  |
|---------|-------|--------|-------|---------|----------------------|---|-------|------|-