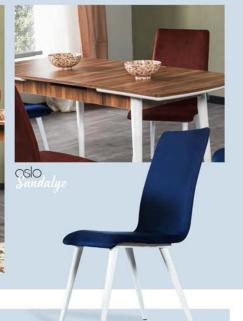

| 44 cm | 58 cm  | 89 cm     | 6.7 km  | 45*70*45     | 4           | 47,25 | 0.39 |



# FOR VO58 Beyaz Masa Takumi

"pembe ve beyaz aşkına"









Orag 115 Ceviz Masa Takum

"cevizin modern hali"





|          | En    | Boy    | Yükseklik | Ağırlık | Paket Ölçüsü         | P. İçi Adet | Desi       | M3   |
|----------|-------|--------|-----------|---------|----------------------|-------------|------------|------|
| Mass     | 75 cm | 130 cm | 83 cm     | 30 kg   | 94*138*16<br>23*7*76 | 1           | 58<br>4,07 | 0,18 |
| Sandalye | 43 cm | 58 cm  | 86 cm     | 6,8 kg  | 89,5*50*100          | 2           | 115,8      | 0,34 |



Orag 59 Ceviz Masa Takumi

"renklerin gücü"







### OrOO 46 Beyaz Masa Takumi

"retro uyumu"









OrOO59 Beyaz Masa Takunu

"koyurengin asaleti"





|         | En    | Boy    | Yükseldik | Ağırlık | Paket Ölçüsü         | P. İçi Adet | Desi       | M3   |  |  |
|---------|-------|--------|-----------|---------|----------------------|-------------|------------|------|--|--|
| laca    | 75 cm | 130 cm | 83 cm     | 30 kg   | 94*139*16<br>23*7*76 | 1           | 58<br>4,07 | 0,18 |  |  |
| andalva | 45 cm | 56 cm  | Q4 em     | 6430    | 86*70*46             | 4           | 58,25      | 0.97 |  |  |



## romo 20 Siyah Masa Takumu

"estetik hatlar"









"estetik ve zarif"

# roma 20 Beyaz Masa Takımı





"meşe ve haki uyumu"

### NOVO 59 Meşe Masa Takımı





|      | En    | Boy    | Yükseldik | Ağırlık | Paket Ölçüsü          | P. İçi Adet | Desi      | M3    |  |
|------|-------|--------|-----------|---------|------------------