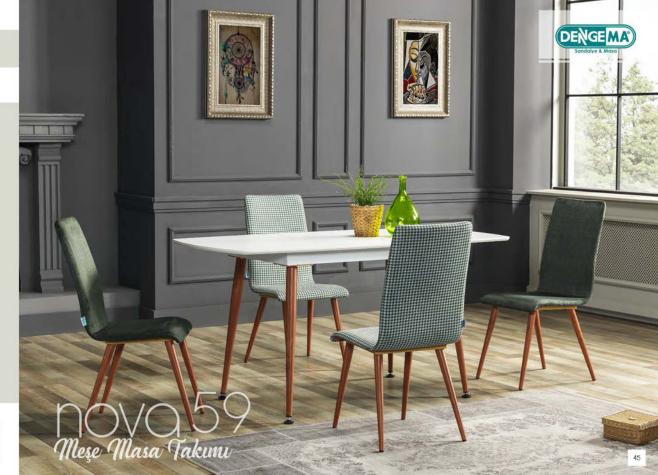

### NOVO 59 Meşe Masa Takımı

|      | En    | Boy    | Yükseldik | Ağırlık | Paket Ölçüsü          | P. İçi Adet | Desi      | M3    |  |
|------|-------|--------|-----------|---------|-----------------------|-------------|-----------|-------|--|
| Masa | 80 cm | 126 cm | 75 cm     | 34 kg   | 84*132*10<br>16*16*74 | 1           | 37<br>6,5 | 0,123 |  |
|      |       | 2255   |           | 12.22   | 86470945              |             | 58.25     |       |  |