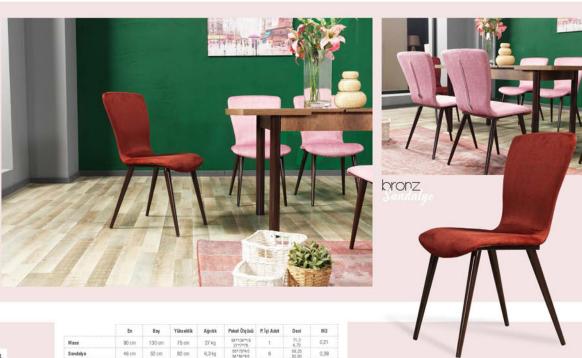

# FOR VO58 Beyaz Masa Takumi

"pembe ve beyaz aşkına"

Orag 115 Ceviz Masa Takum

"cevizin modern hali"

|          | En    | Boy    | Yükseklik | Ağırlık | Paket Ölçüsü         | P. İçi Adet | Desi       | M3   |
|----------|-------|--------|-----------|---------|----------------------|-------------|------------|------|
| Mass     | 75 cm | 130 cm | 83 cm     | 30 kg   | 94*138*16<br>23*7*76 | 1           | 58<br>4,07 | 0,18 |
| Sandalye | 43 cm | 58 cm  | 86 cm     | 6,8 kg  | 89,5*50*100          | 2           | 115,8      | 0,34 |