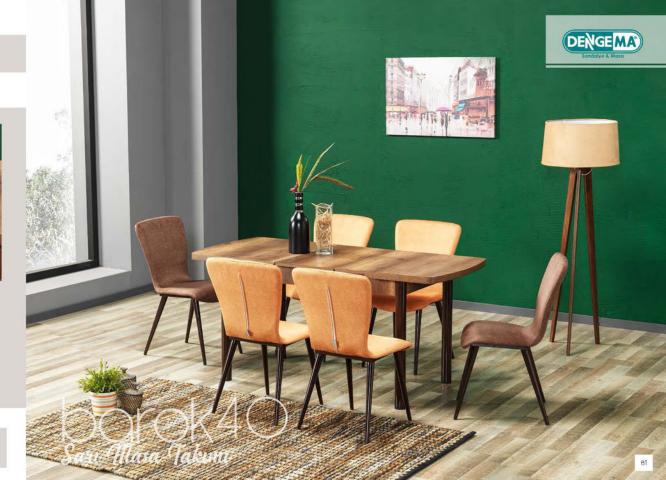

borok39

"kahve ve sari uvumu"

|    | Sau      | II (<br>1 Ma | or<br>sa T | Takın       | nu     |                                 |             | Karı                           | ve ve s | sarruyu | TIU         |  |  |  |
|----|----------|--------------|------------|-------------|--------|---------------------------------|-------------|--------------------------------|---------|---------|-------------|--|--|--|
|    |          | En           | Boy        | Yüka ekilik | Aprile | Paket Ölçüsü                    | P. Ici Adde | Dest                           | 143     | ne      | eon undalye |  |  |  |
|    | Masa     | 80 cm        | 130 cm     | 75 cm       | 27 kg  | 94*134*19<br>27*7*76            | 1           |                                | 0,21    |         | 1           |  |  |  |
|    | Sandalye | 48 cm        | 55 cm      | 89 cm       | 6,6 kg | 27*7*76<br>48*85*72<br>64*64*46 | 6           | 71,3<br>4,78<br>97,92<br>62,90 | 0,47    |         |             |  |  |  |
| 66 |          | 70.00        | 40 411     | 30.001      | 20.00  | 21.21.12                        | leave in a  | 62,80                          |         |         |             |  |  |  |