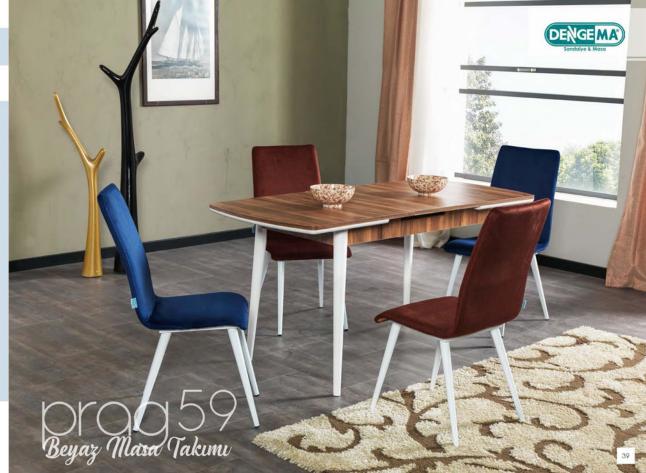

| 30 kg   | 94*138*16<br>23*7*76 | 1           | 58<br>4,07 | 0,18 |
| Sandalye | 43 cm | 58 cm  | 86 cm     | 6,8 kg  | 89,5*50*100          | 2           | 115,8      | 0,34 |



Orag 59 Ceviz Masa Takumi

"renklerin gücü"







### OrOO 46 Beyaz Masa Takumi

"retro uyumu"









OrOO59 Beyaz Masa Takunu

"koyurengin asaleti"





|         | En    | Boy    | Yükseldik | Ağırlık | Paket Ölçüsü         | P. İçi Adet | Desi       | M3   |  |  |
|---------|-------|--------|-----------|---------|----------------------|-------------|------------|------|--|--|
| laca    | 75 cm | 130 cm | 83 cm     | 30 kg   | 94*139*16<br>23*7*76 | 1           | 58<br>4,07 | 0,18 |  |  |
| andalva | 45 cm | 56 cm  | Q4 em     | 6430    | 86*70*46             | 4           | 58,25      | 0.97 |  |  |



## romo 20 Siyah Masa Takumu

"estetik hatlar"









"estetik ve zarif"

# roma 20 Beyaz Masa Takımı





"meşe ve haki uyumu"

### NOVO 59 Meşe Masa Takımı





|      | En    | Boy    | Yükseldik | Ağırlık | Paket Ölçüsü          | P. İçi Adet | Desi      | M3    |  |
|------|-------|--------|-----------|---------|-----------------------|-------------|-----------|-------|--|
| Masa | 80 cm | 126 cm | 75 cm     | 34 kg   | 84*132*10<br>16*16*74 | 1           | 37<br>6,5 | 0,123 |  |
|      |       | 2255   |           | 12.22   | 86470945              |             | 58.25     |       |  |













"zarif ve rahat"

### VİYONO Bank Takımı





|      | En    | Boy    | Yükseldik | Ağırlık | Paket Ölçüsü               | P. İçi Adet | Desi         | 143 |
|------|-------|--------|-