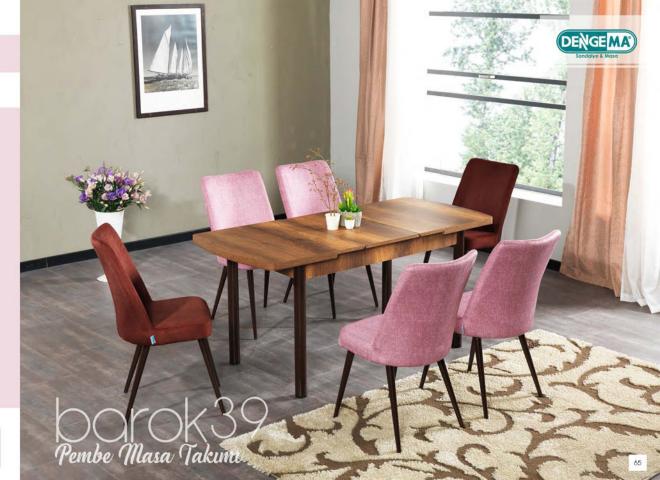

borok39

"kahve ve sari uvumu"

|    | Sau      | II (<br>1 Ma | or<br>sa T | Takın       | nu     |                                 |             | Karı                           | ve ve s | sarruyu | TIU         |  |  |  |
|----|----------|--------------|------------|-------------|--------|---------------------------------|-------------|--------------------------------|---------|---------|-------------|--|--|--|
|    |          | En           | Boy        | Yüka ekilik | Aprile | Paket Ölçüsü                    | P. Ici Adde | Dest                           | 143     | ne      | eon undalye |  |  |  |
|    | Masa     | 80 cm        | 130 cm     | 75 cm       | 27 kg  | 94*134*19<br>27*7*76            | 1           |                                | 0,21    |         | 1           |  |  |  |
|    | Sandalye | 48 cm        | 55 cm      | 89 cm       | 6,6 kg | 27*7*76<br>48*85*72<br>64*64*46 | 6           | 71,3<br>4,78<br>97,92<br>62,90 | 0,47    |         |             |  |  |  |
| 66 |          | 70.00        | 40 411     | 30.001      | 20.00  | 21.21.12                        | leave in a  | 62,80                          |         |         |             |  |  |  |