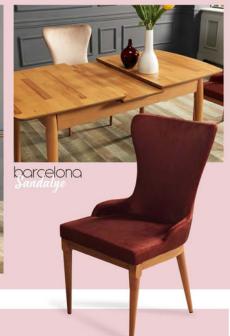

### flory064 Meşe Masa Takımı

"bordo zerafeti"

|          | En    | Boy    | Yükseldik | Ağırlık | Paket Ölçüsü | P. İçi Adet | Desi | M3   |
|----------|-------|--------|-----------|---------|--------------|-------------|------|------|
| Masa     | 80 cm | 126 cm | 70 cm     | 28 kg   | 84*127*19    | 1           | 66   | 0,2  |
| Pandakia | Et am | 60 am  | 00.00     | 0.7 to  | 48*76*72     |             | 66,4 | 0.47 |