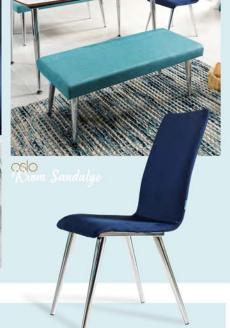

### OOLIS Kromaj Bank Takum

"renk tonlarının uyumu"

| En    | Boy            | Yükseldik                    | Ağırlık                                  | Paket Ölçüsü                                         | P. İçi Adet                                                                            | Desi                                                                        | 163                                                                                   |  |
|-------|----------------|------------------------------|------------------------------------------|------------------------------------------------------|----------------------------------------------------------------------------------------|-----------------------------------------------------------------------------|---------------------------------------------------------------------------------------|--|
| 80 cm | 140 cm         | 74 cm                        | 21 kg                                    | 84*144*12<br>74*16*15                                | 1                                                                                      | 48,4                                                                        | 0,3                                                                                   |  |
| 50 cm | 115 cm         | 90 cm                        | 25 kg                                    | 37*8*114<br>17*17*42                                 | 1 2                                                                                    | 11,26                                                                       | 0,04                                                                                  |  |
| 50 cm | 115 cm         | 50 cm                        | 16 kg                                    | 50*20*120                                            | 2                                                                                      | 40                                                                          | 0,12                                                                                  |  |
|       | 80 cm<br>50 cm | 80 cm 140 cm<br>50 cm 115 cm | 80 cm 140 cm 74 cm<br>50 cm 115 cm 90 cm | 80 cm 140 cm 74 cm 21 kg<br>50 cm 115 cm 90 cm 25 kg | 80 cm 140 cm 74 cm 21 kg 04*164*12<br>74*15*15<br>50 cm 115 cm 90 cm 25 kg 07*17*17*42 | 80 cm 140 cm 74 cm 21 kg (8*144*12 71*15*15 1 1 1 1 1 1 1 1 1 1 1 1 1 1 1 1 | 80 cm 140 cm 74 cm 21 kg 21 kg 14 12 5,5<br>50 cm 115 cm 90 cm 25 kg 17 17 17 2 2 0,3 |  |