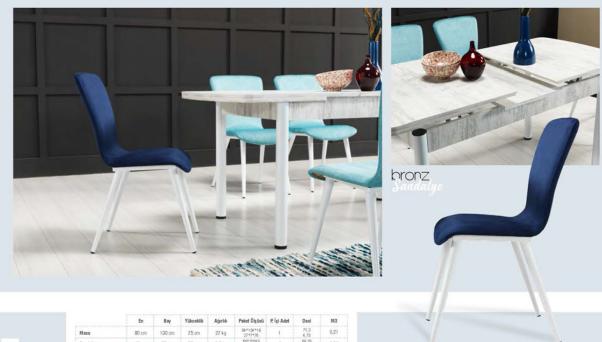

### NWOOD 19 Masa Takumu

"metalin en zarif hali"

|          | En    | Boy    | Yükseldik | Ağırlık | Paket Ölçüsü                 | P. İçi Adet | Desi         | M3   |
|----------|-------|--------|-----------|---------|------------------------------|-------------|--------------|------|
| Mass     | 80 cm | 140 cm | 79 cm     | 48,5 kg | 142,5*86,5*6,5<br>70,5*65*25 | 1           | 43,2<br>79,4 | 0,18 |
| Candakia | A2 cm | Et am  | 90 om     | 7630    | 25320806                     | 2           | 70.66        | 0.94 |