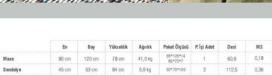

### NWOOD 19 Masa Takumu

"metalin en zarif hali"

|          | En    | Boy    | Yükseldik | Ağırlık | Paket Ölçüsü                 | P. İçi Adet | Desi         | M3   |
|----------|-------|--------|-----------|---------|------------------------------|-------------|--------------|------|
| Mass     | 80 cm | 140 cm | 79 cm     | 48,5 kg | 142,5*86,5*6,5<br>70,5*65*25 | 1           | 43,2<br>79,4 | 0,18 |
| Candakia | A2 cm | Et am  | 90 om     | 7630    | 25320806                     | 2           | 70.66        | 0.94 |