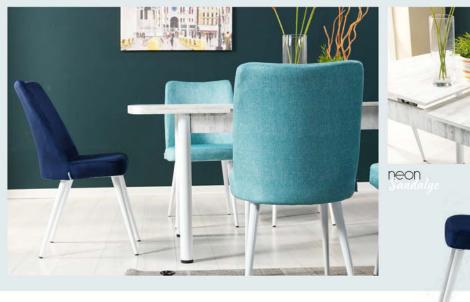

### Ontik 39 Turkuaz Masa Takum

"mavi şıklığı"

|          | En    | Boy    | Yükseldik | Ağırlık | Paket Ölçüsü         | P. İçi Adet | Desi         | M3   |  |
|----------|-------|--------|-----------|---------|----------------------|-------------|--------------|------|--|
| Mass     | 80 cm | 130 cm | 75 cm     | 27 kg   | 94*134*19<br>27*7*76 | 1           | 71,3<br>4,78 | 0,21 |  |
| Candalus |       |        | 90 000    |         | 48*85*72             |             | 97,92        |      |  |