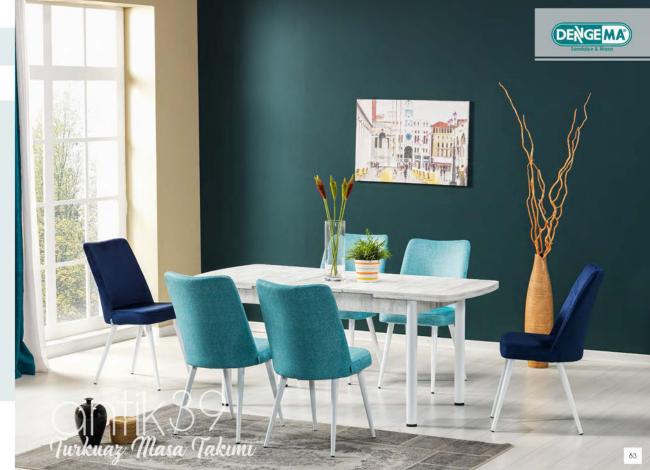

### Ontik 39 Turkuaz Masa Takum

"mavi şıklığı"

|          | En    | Boy    | Yükseldik | Ağırlık | Paket Ölçüsü         | P. İçi Adet | Desi         | M3   |  |
|----------|-------|--------|-----------|---------|----------------------|-------------|--------------|------|--|
| Mass     | 80 cm | 130 cm | 75 cm     | 27 kg   | 94*134*19<br>27*7*76 | 1           | 71,3<br>4,78 | 0,21 |  |
| Candalus |       |        | 90 000    |         | 48*85*72             |             | 97,92        |      |  |